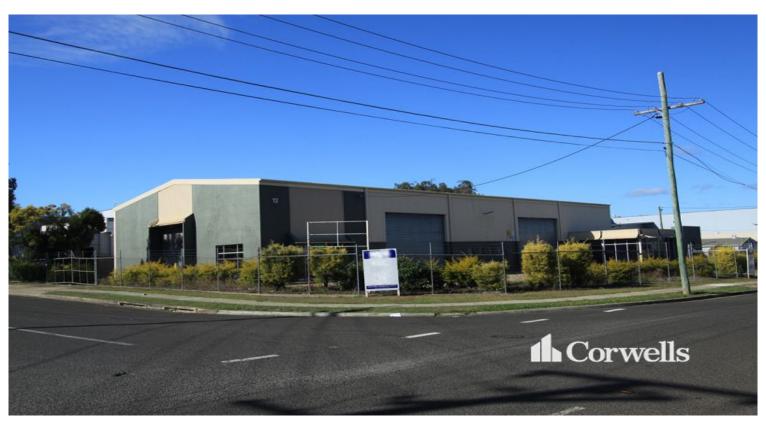

## 876sqm Freestander on Corner Site

## 12-14 Burchill Street Loganholme QLD 4129

## For Lease

- 796sqm of clearspan warehouse
- 80sqm of single level office and amenities
- 876sqm of total warehouse and office
- 2,037sqm site with two street access
- Excellent internal clearance and 3 phase power
- Low site coverage providing additional hardstand
- Three container height roller doors
- Contact Exclusive Agents for more details or to inspect