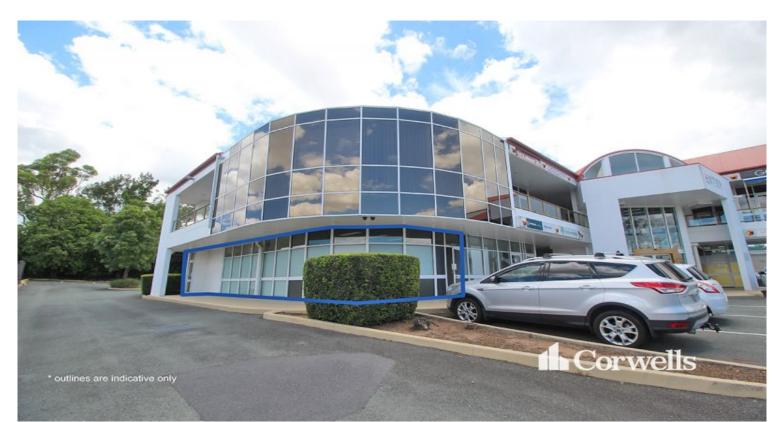

# **Ground Floor Office with Great Street Exposure**

### For Lease

- 107sqm of functional office space
- Four individual spacious floor to ceiling offices
- Professional reception area
- Ducted air-conditioning throughout
- Ample onsite car parking
- Separate staff/client amenities
- Disabled access friendly
- Onsite security cameras monitoring the property
- Tenants relocating
- Call Exclusive Agents to inspect today