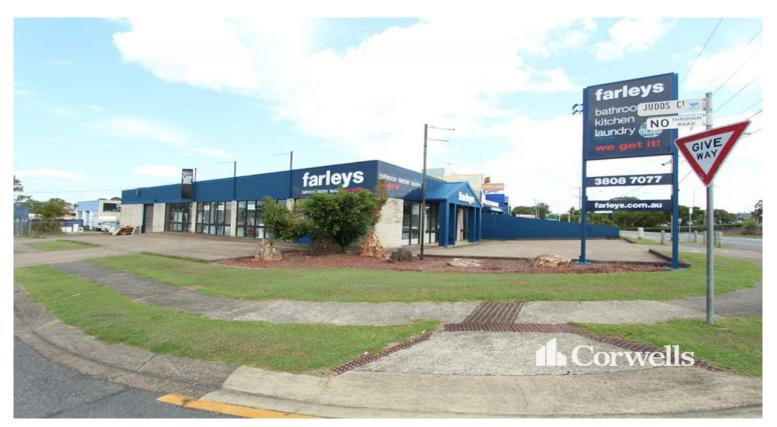

## **Freestanding Showroom on Offer**

## 3341 Pacific Highway Slacks Creek QLD 4127

## For Sale

- 560sqm freestanding showroom/warehouse
- 1,068sqm corner site with great access
- Suitable for a wide range of uses
- Highly sought after location with M1 exposure
- Loading dock
- 14 onsite car parks
- First time on the market in almost 30 years
- Contact Exclusive Agents to inspect today