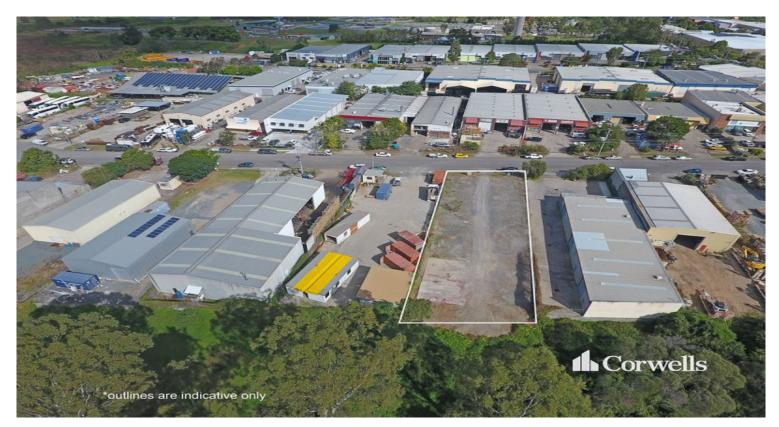

## Rare 1,207sqm Parcel of Land

## 16 Dulwich Street Loganholme QLD 4129

## For Sale

- 1,207sqm parcel of vacant industrial land
- Will suit wide range of uses
- Flood free and level with 20 metre frontage
- One of the last remaining blocks in Loganholme
- First time on the market in over 30 years
- GST may not be applicable on the sale of the property
- Contact Exclusive Agents for further information