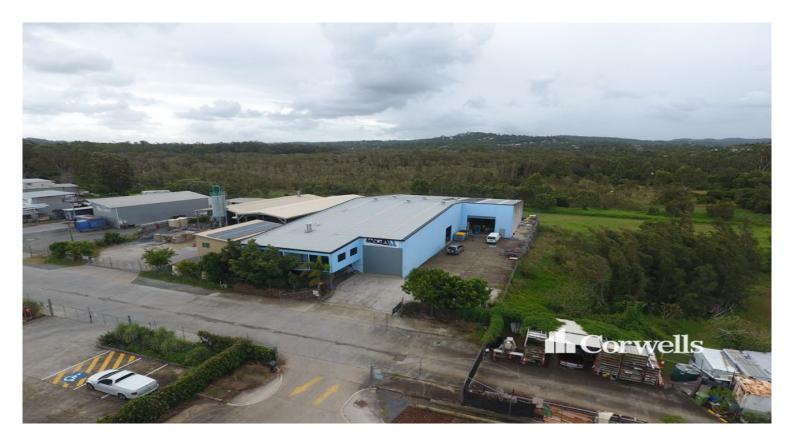

## Modern 1,112sqm Freestanding Warehouse

36 Dulwich Street Loganholme QLD 4129

## For Sale/Lease

- 1,112sqm warehouse and office
- 115sqm open plan office
- 2,019sqm parcel of land
- Bonus 300sqm mezzanine floor can be left if required
- Great access and only minutes to M1 and Logan Motorway
- Plenty of onsite car parks
- Multiple container height roller doors
- Vendor has committed elsewhere present all offers!
- Contact Exclusive Agent Coldwell Banker Commercial today