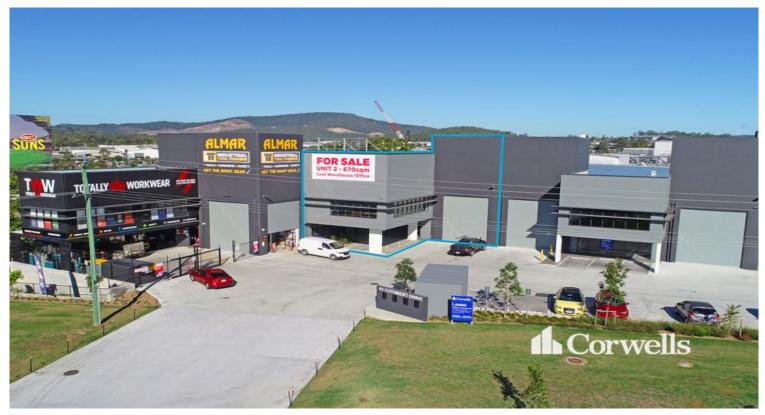

## For Sale

Unit 2: 671sqm Industrial Unit

- Incl. 203sqm office on concrete mezzanine
- Office area is carpeted with ducted air-conditioning and stone benchtop in kitchen
- Ground floor entrance area open to suit multiple uses
- Clearspan warehouse up to 8.4m high

Impressive development with unobstructed M1 exposure. Complex benefits from 88 car parks and dual driveways.

These irreplaceable opportunities should not be missed. Contact Corwells to arrange an inspection.