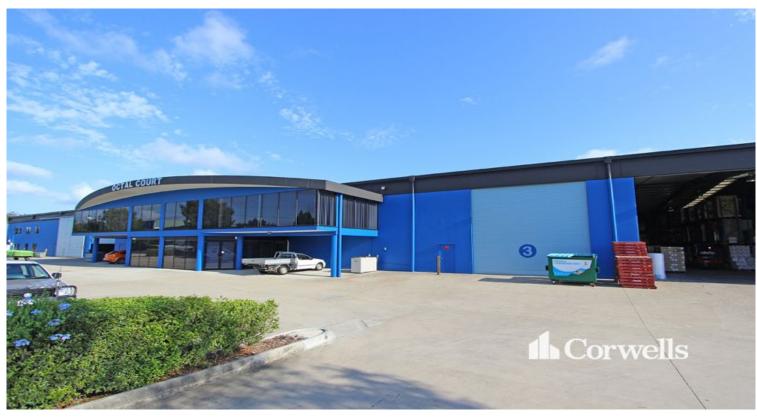

## 1,103sqm Industrial Warehouse/Office

## 3/13 Octal Street Yatala QLD 4207

## For Lease

- 1,103sqm warehouse and office
- 196sqm office over two levels
- 907sqm clearspan warehouse
- Rear roller door for ventilation
- Excellent access to the M1 Pacific Highway
- Call to inspect today!

This unique opportunity is situated in the heart of the Yatala Enterprise Area. Ideally located between the two largest consumer markets of Brisbane and the Gold Coast with direct access from the M1 via Exit 38 and Exit 41 in both north and south directions.