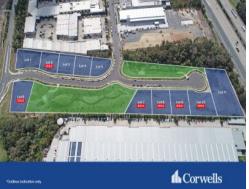

### For Sale

- 11 lots ranging from 1,154sqm to 3,054sqm
- Lots are serviced, compacted and ready to build
- Located in fast growing precinct with surrounding residential and commercial
- Westfield Coomera and upcoming Costco development within minutes from lots
- Unique lot sizes allowing for freestanding product like no other
- Gold Coast Council zoning for Low Impact Industry
- Access to the M1 Motorway via the main Days Road thoroughfare
- Impressive elevated flood free sites

| Lot 1 | - 1,365sqm - A | Avai | lable | ) |
|-------|----------------|------|-------|---|
|-------|----------------|------|-------|---|

- Lot 2 1,273sqm Sold
- Lot 3 1,309sqm Sold
- Lot 4 1,295sqm Sold
- Lot 5 1,154sqm Available
- Lot 6 1,665sqm Sold
- Lot 7 1,588sqm Sold
- Lot 8 1,390sqm Sold
- Lot 9 1,399sqm Sold
- Lot 10 1,820sqm Sold
- Lot 11 3,054sqm Available