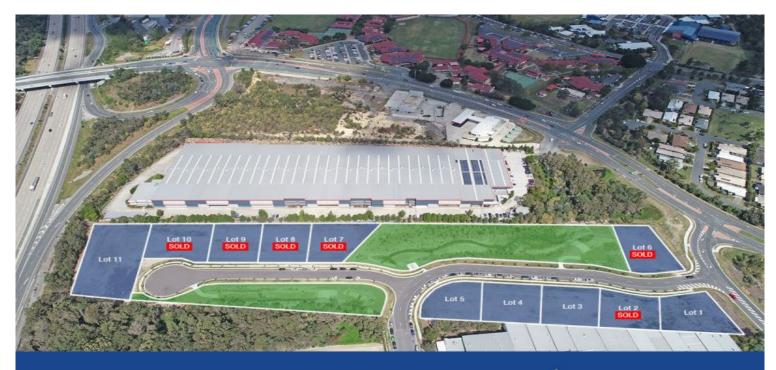

### For Sale

- 11 lots ranging from 1,154sqm to 3,054sqm
- Lots are serviced, compacted and ready to build
- Located in fast growing precinct with surrounding residential and commercial
- Westfield Coomera and upcoming Costco development within minutes from lots
- Unique lot sizes allowing for freestanding product like no other
- Gold Coast Council zoning for Low Impact Industry
- Access to the M1 Motorway via the main Days Road thoroughfare
- Impressive elevated flood free sites

| Lot 1 | - 1,365sqm - A | Avai | lable | ) |
|-------|----------------|------|-------|---|
|-------|----------------|------|-------|---|

- Lot 2 1,273sqm Sold
- Lot 3 1,309sqm Sold
- Lot 4 1,295sqm Sold
- Lot 5 1,154sqm Available
- Lot 6 1,665sqm Sold
- Lot 7 1,588sqm Sold
- Lot 8 1,390sqm Sold
- Lot 9 1,399sqm Sold
- Lot 10 1,820sqm Sold
- Lot 11 3,054sqm Available