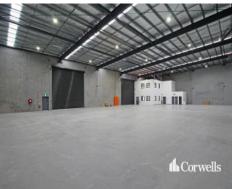

## For Lease

- 1,010sqm clearspan warehouse
- 76.8sqm ground floor office and amenities
- 136.9sqm first floor office and amenities
- Amenities include kitchens, toilets and showers
- Rear roller doors providing ventilation and access to yards
- Warehouse internal height of 7.5m at lowest point
- Building positioned on 2,146sqm of land with duel driveways
- Zoned for warehouse and industry use
- Contact Exclusive Agent Corwells Commercial Property to discuss