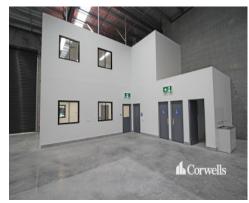

## For Lease

- 1,010sqm clearspan warehouse
- 76.8sqm ground floor office and amenities
- 136.9sqm first floor office and amenities
- Amenities include kitchens, toilets and showers
- Rear roller doors providing ventilation and access to yards
- Warehouse internal height of 7.5m at lowest point
- Building positioned on 2,146sqm of land with duel driveways
- Zoned for warehouse and industry use
- Contact Exclusive Agent Corwells Commercial Property to discuss