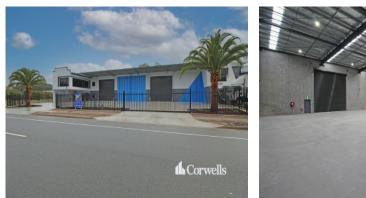

## 1,223.7sqm Brand New Warehouse and Office

## For Lease

- 1,010sqm clearspan warehouse
- 76.8sqm ground floor office and amenities
- 136.9sqm first floor office and amenities
- Amenities include kitchens, toilets and showers
- Rear roller doors providing ventilation and access to yards
- Warehouse internal height of 7.5m at lowest point
- Building positioned on 2,146sqm of land with duel driveways
- Zoned for warehouse and industry use
- Contact Exclusive Agent Corwells Commercial Property to discuss