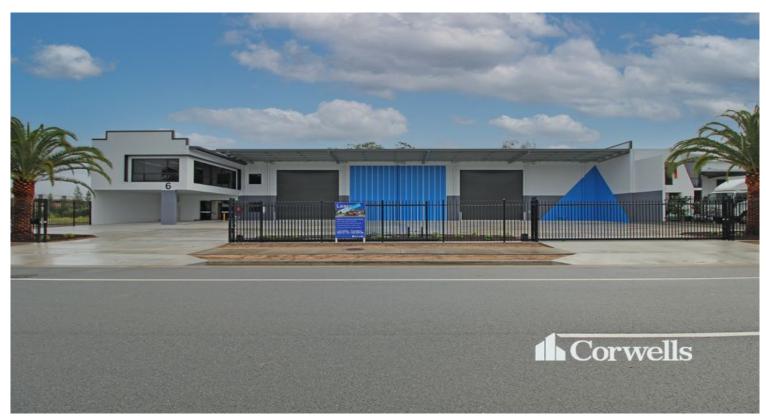

## 1,223.7sqm Brand New Warehouse and Office

## 6 Thomas Hanlon Court Yatala QLD 4207

## For Lease

- 1,010sqm clearspan warehouse
- 76.8sqm ground floor office and amenities
- 136.9sqm first floor office and amenities
- Amenities include kitchens, toilets and showers
- Rear roller doors providing ventilation and access to yards
- Warehouse internal height of 7.5m at lowest point
- Building positioned on 2,146sqm of land with duel driveways
- Zoned for warehouse and industry use
- Contact Exclusive Agent Corwells Commercial Property to discuss