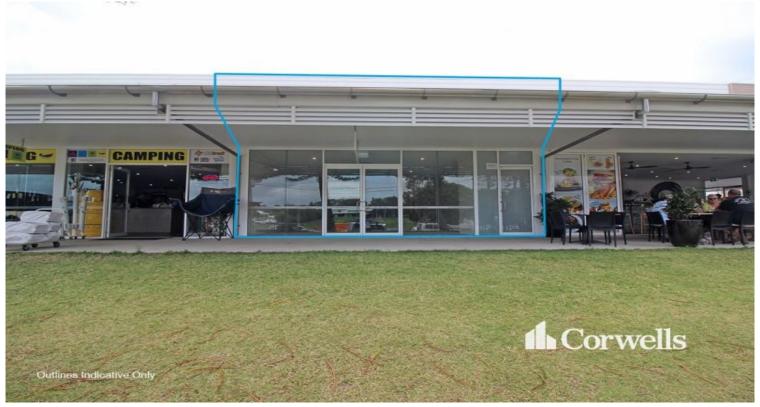

## **Exciting New Retail Opportunity**

4/14 Rainbow Beach Road Rainbow Beach QLD 4581

## For Lease

Corwells are pleased to offer for lease Tenancy 4, 14 Rainbow Beach Parade, Rainbow Beach. The opportunity offers a tenancy in the recently developed retail complex "14 on Rainbow".

## Features include:

- 106sqm total tenancy size
- Glass shop front
- Alfresco outdoor area
- Ducted air-conditioning with access to grease trap
- Architecturally designed to take advantage of the buildings fantastic location