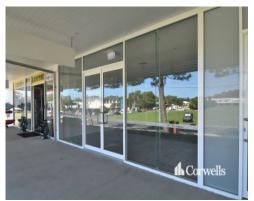

## Features include:

- 106sqm total tenancy size
- Glass shop front
- Alfresco outdoor area
- Ducted air-conditioning with access to grease trap
- Architecturally designed to take advantage of the buildings fantastic location