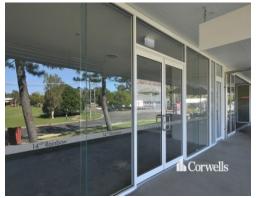

## Features include:

- 106sqm total tenancy size
- Glass shop front
- Alfresco outdoor area
- Ducted air-conditioning with access to grease trap
- Architecturally designed to take advantage of the buildings fantastic location