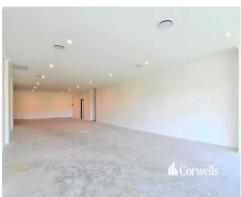

## Features include:

- 106sqm total tenancy size
- Glass shop front
- Alfresco outdoor area
- Ducted air-conditioning with access to grease trap
- Architecturally designed to take advantage of the buildings fantastic location