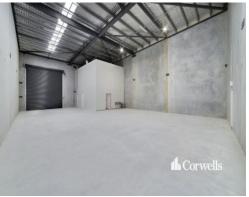

## For Sale/Lease

- 4 units ranging from 337.6sqm to 424.1sqm (3 units remaining)
- Warehouse includes high internal clearance, 3 phase power and 5m  $\ensuremath{\text{x}}$  5m electric roller doors
- Office area includes air conditioning, carpet, power, data, lighting, kitchen and bathroom
- Tilt panel construction including concrete mezzanine offices and staircases
- Dual crossover driveways for increased accessibility
- Ample parking and large hardstand area to facilitate container dropping
- Very rare offering suited to owner occupiers or investors