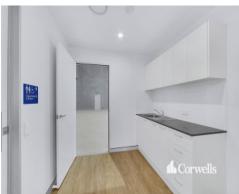

## For Sale/Lease

- 4 units ranging from 337.6sqm to 424.1sqm (3 units remaining)
- Warehouse includes high internal clearance, 3 phase power and 5m  $\ensuremath{\text{x}}$  5m electric roller doors
- Office area includes air conditioning, carpet, power, data, lighting, kitchen and bathroom
- Tilt panel construction including concrete mezzanine offices and staircases
- Dual crossover driveways for increased accessibility
- Ample parking and large hardstand area to facilitate container dropping
- Very rare offering suited to owner occupiers or investors