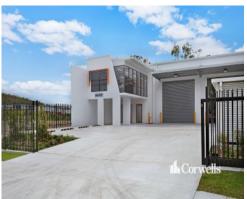

## For Sale/Lease

- 4 units ranging from 337.6sqm to 424.1sqm (3 units remaining)
- Warehouse includes high internal clearance, 3 phase power and 5m  $\ensuremath{\text{x}}$  5m electric roller doors
- Office area includes air conditioning, carpet, power, data, lighting, kitchen and bathroom
- Tilt panel construction including concrete mezzanine offices and staircases
- Dual crossover driveways for increased accessibility
- Ample parking and large hardstand area to facilitate container dropping
- Very rare offering suited to owner occupiers or investors

This unique opportunity is situated in the heart of the Yatala Enterprise Area. Ideally located between the two largest consumer markets of Brisbane and the Gold Coast with direct access from the M1 via Exit 38 and Exit 41 in both north and south directions.