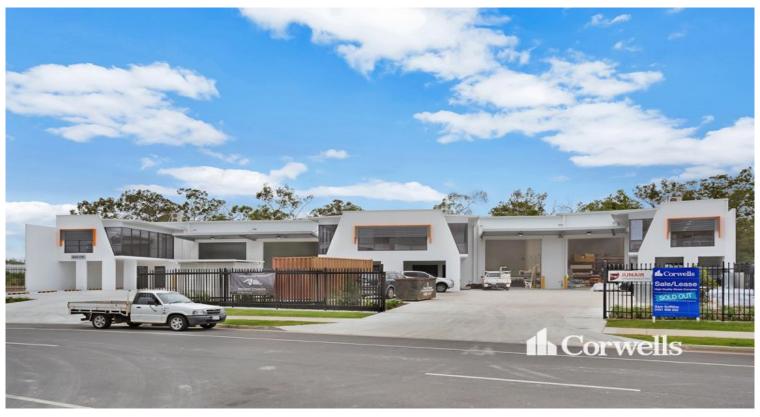

## **High Quality Industrial Complex**

## 10, Lot 60 Thomas Hanlon Court Yatala QLD 4207

## For Sale/Lease

- 4 units ranging from 337.6sqm to 424.1sqm (3 units remaining)
- Warehouse includes high internal clearance, 3 phase power and 5m  $\ensuremath{\text{x}}$  5m electric roller doors
- Office area includes air conditioning, carpet, power, data, lighting, kitchen and bathroom
- Tilt panel construction including concrete mezzanine offices and staircases
- Dual crossover driveways for increased accessibility
- Ample parking and large hardstand area to facilitate container dropping
- Very rare offering suited to owner occupiers or investors

This unique opportunity is situated in the heart of the Yatala Enterprise Area. Ideally located between the two largest consumer markets of Brisbane and the Gold Coast with direct access from the M1 via Exit 38 and Exit 41 in both north and south directions.