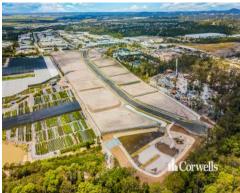

Competitive land and building packages available.

Aspire Industrial Park is located less than 1km off the Pacific Motorway at Yatala, halfway between Brisbane and the Gold Coast. Aspire is easily accessible via Computer Road which has direct access to the Pacific Motorway.