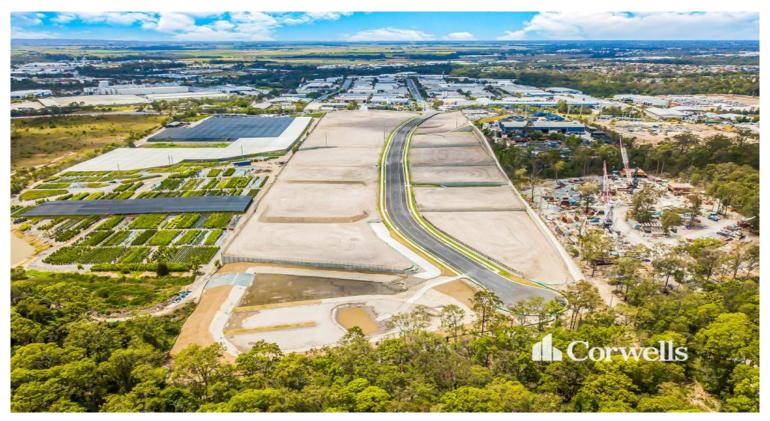

Competitive land and building packages available.

Aspire Industrial Park is located less than 1km off the Pacific Motorway at Yatala, halfway between Brisbane and the Gold Coast. Aspire is easily accessible via Computer Road which has direct access to the Pacific Motorway.