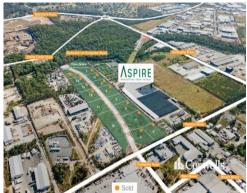

Competitive land and building packages available.

Aspire Industrial Park is located less than 1km off the Pacific Motorway at Yatala, halfway between Brisbane and the Gold Coast. Aspire is easily accessible via Computer Road which has direct access to the Pacific Motorway.