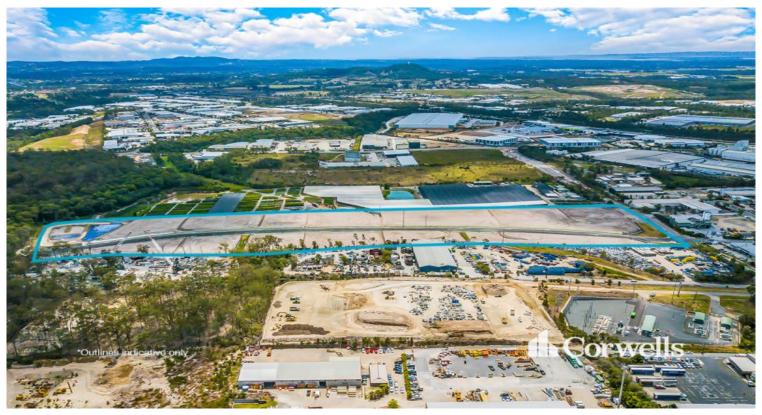

## For Sale

- Lot 2: 5,377sqm of total land area
- Titled lot, ready to purchase
- Benched pad with all services available
- Elevated estate and flood free
- Usable lot with a wide 72.7m frontage and 73.9m depth\*
- Natural gas available on application
- Unique estate zoning allowing for Waste/Recycling Centre, Heavy Manufacturing, Transport Depot and other uses\*\*
- 24 hour/7 day operation available\*\*
- High impact zoning allowing for warehousing to manufacturing\*\*
- Located with direct access to the M1 Motorway via Computer Road

Competitive land and building packages available.

Aspire Industrial Park is located less than 1km off the Pacific Motorway at Yatala, halfway between Brisbane and the Gold Coast. Aspire is easily accessible via Computer Road which has direct access to the Pacific Motorway.