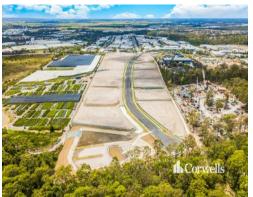

## For Sale

- Lot 2: 5,377sqm of total land area
- Titled lot, ready to purchase
- Benched pad with all services available
- Elevated estate and flood free
- Usable lot with a wide 72.7m frontage and 73.9m depth\*
- Natural gas available on application
- Unique estate zoning allowing for Waste/Recycling Centre, Heavy Manufacturing, Transport Depot and other uses\*\*
- 24 hour/7 day operation available\*\*
- High impact zoning allowing for warehousing to manufacturing\*\*
- Located with direct access to the M1 Motorway via Computer Road

Competitive land and building packages available.

Aspire Industrial Park is located less than 1km off the Pacific Motorway at Yatala, halfway between Brisbane and the Gold Coast. Aspire is easily accessible via Computer Road which has direct access to the Pacific Motorway.