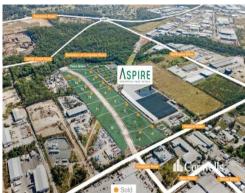

Competitive land and building packages available.

Aspire Industrial Park is located less than 1km off the Pacific Motorway at Yatala, halfway between Brisbane and the Gold Coast. Aspire is easily accessible via Computer Road which has direct access to the Pacific Motorway.