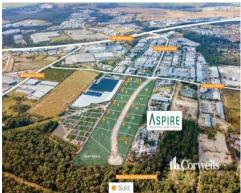

## For Sale

- Lot 3: 4,121sqm of total land area
- Titled lot, ready to purchase
- Benched pad with all services available
- Estate is an extension of Computer Road
- 60m\* wide frontage catering for dual crossovers\*\*
- Elevated and flood free estate
- Natural gas available on application
- Unique estate zoning allowing for Waste/Recycling Centre, Heavy Manufacturing, Transport Depot and other uses\*\*
- 24 hour/7 day operation available\*\*
- High Impact zoning allowing for warehousing to manufacturing\*\*
- Located with direct access to the M1 Motorway via Computer Road

Competitive land and building packages available.

Aspire Industrial Park is located less than 1km off the Pacific Motorway at Yatala, halfway between Brisbane and the Gold Coast. Aspire is easily accessible via Computer Road which has direct access to the Pacific Motorway.

Property ID: 1P5056
Suburb: Yatala
Property Type: Development
Land Size: 4121 sqm

Zoning: High Impact Industry

**Paul Bates** 0423 699 966

**Luke Mullen** 07 3056 0588

10/61 Cuthbert Drive, Yatala QLD 4207 www.corwells.com.au 07 3056 0588