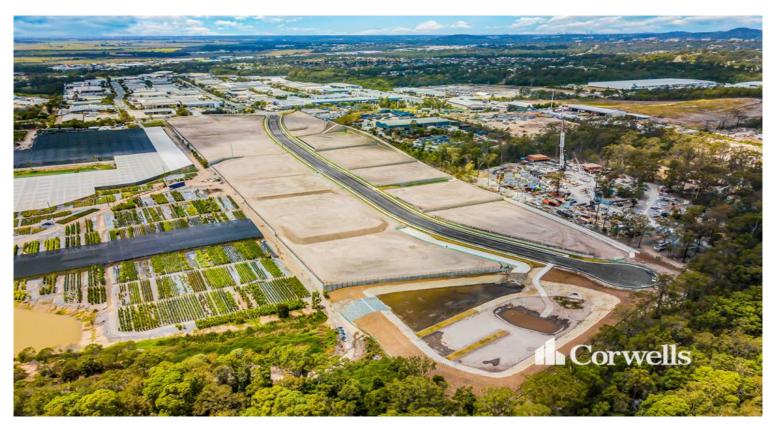

## **High Impact Industry Land - 4,121sqm**

## 67 Lot 3 Computer Road Yatala QLD 4207

## For Sale

- Lot 3: 4,121sqm of total land area
- Titled lot, ready to purchase
- Benched pad with all services available
- Estate is an extension of Computer Road
- 60m\* wide frontage catering for dual crossovers\*\*
- Elevated and flood free estate
- Natural gas available on application
- Unique estate zoning allowing for Waste/Recycling Centre, Heavy Manufacturing, Transport Depot and other uses\*\*
- 24 hour/7 day operation available\*\*
- High Impact zoning allowing for warehousing to manufacturing\*\*
- Located with direct access to the M1 Motorway via Computer Road

Competitive land and building packages available.

Aspire Industrial Park is located less than 1km off the Pacific Motorway at Yatala, halfway between Brisbane and the Gold Coast. Aspire is easily accessible via Computer Road which has direct access to the Pacific Motorway.