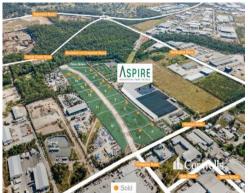

Competitive land and building packages available.

Aspire Industrial Park is located less than 1km off the Pacific Motorway at Yatala, halfway between Brisbane and the Gold Coast. Aspire is easily accessible via Computer Road which has direct access to the Pacific Motorway.

Property ID: 1P5056
Suburb: Yatala
Property Type: Development
Land Size: 4121 sqm

Zoning: High Impact Industry

**Paul Bates** 0423 699 966

**Luke Mullen** 07 3056 0588

10/61 Cuthbert Drive, Yatala QLD 4207 www.corwells.com.au 07 3056 0588