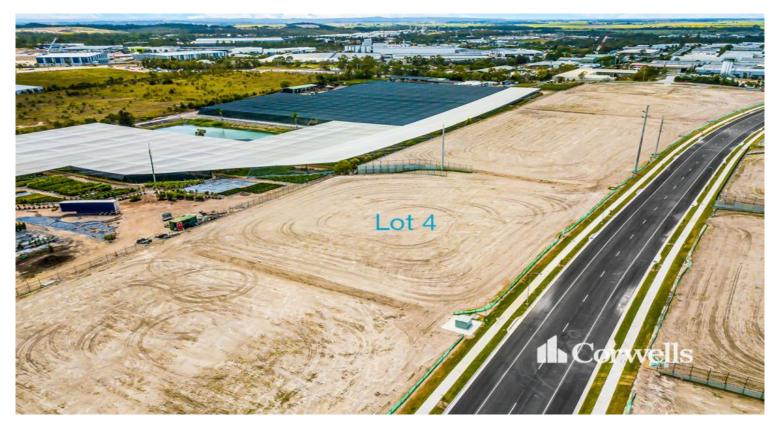

# 6,503sqm High Impact Industry Land

## 59 Lot 4 Computer Road Yatala QLD 4207

### For Sale

- Lot 4: 6,503sqm of total land area
- Titled lot, ready to purchase
- Benched pad with all services available
- Elevated estate and flood free
- Wide frontage catering for dual crossovers\*
- Estate is an extension of Computer Road
- Natural gas available on application
- Unique estate zoning allowing for Waste/Recycling Centre, Heavy
- Manufacturing, Transport Depot and other uses\*
- 24 hour/7 day operation available\*
- High impact zoning allowing for warehousing to manufacturing\*
- Located with direct access to the M1 Motorway via Computer Road