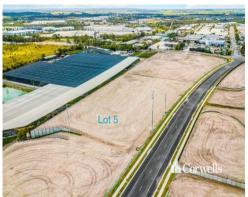

## 4,119sqm Industry Land

## 55 Lot 5 Computer Road Yatala QLD 4207

## For Sale

- 4,119sqm of total land area
- Titled lot, ready to purchase
- Estate is an extension of Computer Road
- Benched pad with all services available
- Wide frontage suitable for dual crossovers\*
- Natural gas available on application
- High impact zoning allowing for warehousing to manufacturing\*
- Unique zoning allowing for Waste/Recycling Centre, Heavy Manufacturing, Transport Depot and other uses\*
- 24 hour/7 day operation available\*
- Elevated and flood free estate
- Located with direct access to the M1 Motorway via Computer Road
- Design and construct building packages available on this lot