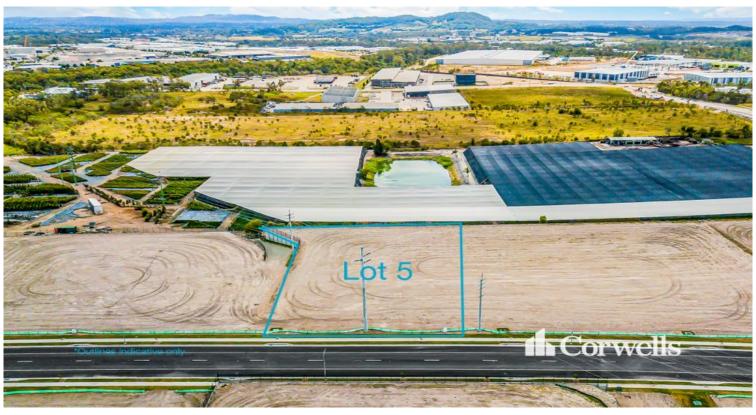

## 4,119sqm Industry Land

## 55 Lot 5 Computer Road Yatala QLD 4207

## For Sale

- 4,119sqm of total land area
- Titled lot, ready to purchase
- Estate is an extension of Computer Road
- Benched pad with all services available
- Wide frontage suitable for dual crossovers\*
- Natural gas available on application
- High impact zoning allowing for warehousing to manufacturing\*
- Unique zoning allowing for Waste/Recycling Centre, Heavy Manufacturing, Transport Depot and other uses\*
- 24 hour/7 day operation available\*
- Elevated and flood free estate
- Located with direct access to the M1 Motorway via Computer Road
- Design and construct building packages available on this lot