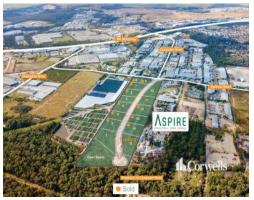

Aspire Industrial Park is located less than 1km off the Pacific Motorway at Yatala, halfway between Brisbane and the Gold Coast. Aspire is easily accessible via Computer Road which has direct access to the Pacific Motorway.