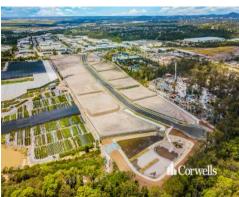

Competitive land and building packages available.

Aspire Industrial Park is located less than 1km off the Pacific Motorway at Yatala, halfway between Brisbane and the Gold Coast. Aspire is easily accessible via Computer Road which has direct access to the Pacific Motorway.