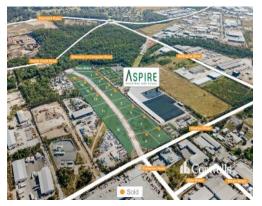

## 7,012sqm High Impact Industry Land

## For Sale

- Lot 6: 7,012sqm of total site area
- Titled lot, ready to purchase
- Estate is an extension of Computer Road
- Benched pad with all services available
- Unique estate zoning allowing for Waste/Recycling Centre, Heavy Manufacturing, Transport Depot and other uses  $\!\!\!^\star$
- 24 hour/7 day operation available\*
- Wide frontage catering for multiple access points\*
- High impact zoning allowing for warehousing to manufacturing\*
- Located with direct access to the M1 Motorway via Computer Road

Competitive land and building packages available.

Aspire Industrial Park is located less than 1km off the Pacific Motorway at Yatala, halfway between Brisbane and the Gold Coast. Aspire is easily accessible via Computer Road which has direct access to the Pacific Motorway.