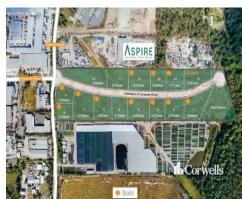

## 8,159sqm High Impact Industry Land

## 47 Lot 7 Computer Road Yatala QLD 4207

## For Sale

- Lot 7: 8,159sqm of total land area
- Titled lot, ready to purchase
- Elevated and flood free estate
- Benched pad with all services available
- Natural gas available on application
- Estate is an extension of Computer Road
- Unique estate zoning allowing for Waste/Recycling Centre, Heavy Manufacturing, Transport Depot and other uses\*\*
- 24 hour/7 day operation\*\*
- High impact zoning allowing for warehousing to manufacturing\*\*
- Located with direct access to the M1 Motorway via Computer Road