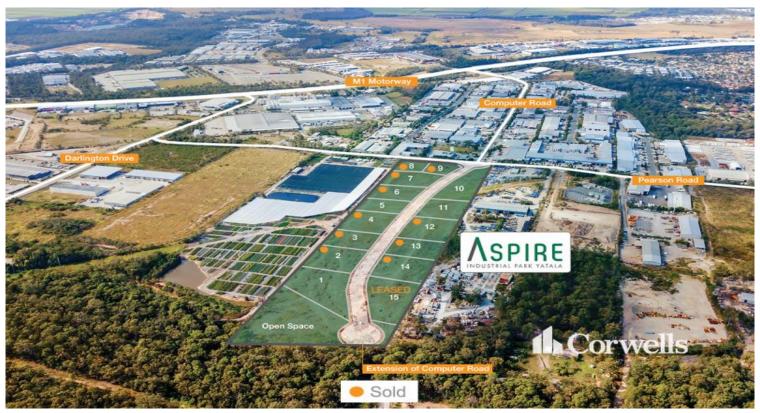

## 8,159sqm High Impact Industry Land

## 47 Lot 7 Computer Road Yatala QLD 4207

## For Sale

- Lot 7: 8,159sqm of total land area
- Titled lot, ready to purchase
- Elevated and flood free estate
- Benched pad with all services available
- Natural gas available on application
- Estate is an extension of Computer Road
- Unique estate zoning allowing for Waste/Recycling Centre, Heavy Manufacturing, Transport Depot and other uses\*\*
- 24 hour/7 day operation\*\*
- High impact zoning allowing for warehousing to manufacturing\*\*
- Located with direct access to the M1 Motorway via Computer Road

Competitive land and building packages available.

Aspire Industrial Park is located less than 1km off the Pacific Motorway at Yatala, halfway between Brisbane and the Gold Coast. Aspire is easily accessible via Computer Road which has direct access to the Pacific Motorway.