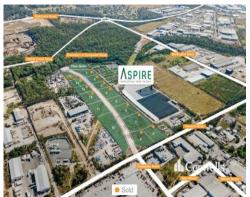

## 4,132sqm High Impact Industry Land

## 64 Lot 8 Pearson Road Yatala QLD 4207

## For Sale

- Lot 8: 4,132sqm of total land area
- Titled lot, ready to purchase
- Positioned at the front of the estate, fronting Pearson Road with  $60\mbox{m}^{\star}$  frontage
- Benched pad with all services available
- Estate is an extension of Computer Road
- Natural gas available on application
- Unique estate zoning allowing for Waste/Recycling Centre, Heavy Manufacturing, Transport Depot and other uses\*\*
- 24 hour/7 day operation available\*\*
- Elevated and flood free estate
- High impact zoning allowing for warehousing to manufacturing\*\*
- Located with direct access to the M1 Motorway via Computer Road