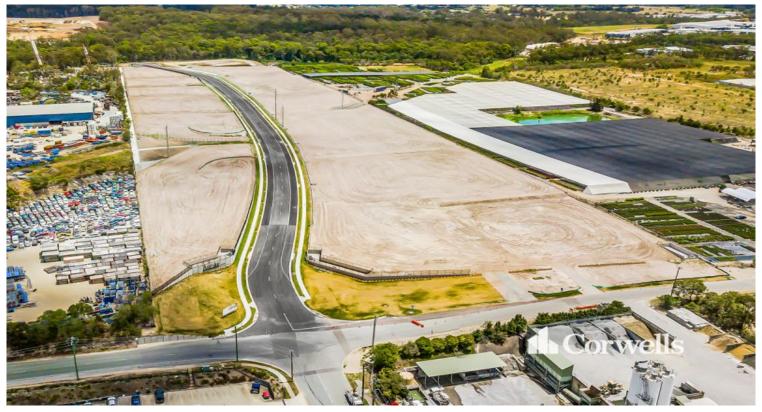

## 4,132sqm High Impact Industry Land

## 64 Lot 8 Pearson Road Yatala QLD 4207

## For Sale

- Lot 8: 4,132sqm of total land area
- Titled lot, ready to purchase
- Positioned at the front of the estate, fronting Pearson Road with  $60\mbox{m}^{\star}$  frontage
- Benched pad with all services available
- Estate is an extension of Computer Road
- Natural gas available on application
- Unique estate zoning allowing for Waste/Recycling Centre, Heavy Manufacturing, Transport Depot and other uses\*\*
- 24 hour/7 day operation available\*\*
- Elevated and flood free estate
- High impact zoning allowing for warehousing to manufacturing\*\*
- Located with direct access to the M1 Motorway via Computer Road