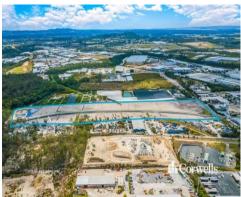

## 4,132sqm High Impact Industry Land

## 64 Lot 8 Pearson Road Yatala QLD 4207

## For Sale

- Lot 8: 4,132sqm of total land area
- Titled lot, ready to purchase
- Positioned at the front of the estate, fronting Pearson Road with  $60\mbox{m}^{\star}$  frontage
- Benched pad with all services available
- Estate is an extension of Computer Road
- Natural gas available on application
- Unique estate zoning allowing for Waste/Recycling Centre, Heavy Manufacturing, Transport Depot and other uses\*\*
- 24 hour/7 day operation available\*\*
- Elevated and flood free estate
- High impact zoning allowing for warehousing to manufacturing\*\*
- Located with direct access to the M1 Motorway via Computer Road