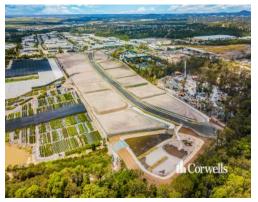

## 4,132sqm High Impact Industry Land

## 64 Lot 8 Pearson Road Yatala QLD 4207

## For Sale

- Lot 8: 4,132sqm of total land area
- Titled lot, ready to purchase
- Positioned at the front of the estate, fronting Pearson Road with  $60\mbox{m}^{\star}$  frontage
- Benched pad with all services available
- Estate is an extension of Computer Road
- Natural gas available on application
- Unique estate zoning allowing for Waste/Recycling Centre, Heavy Manufacturing, Transport Depot and other uses\*\*
- 24 hour/7 day operation available\*\*
- Elevated and flood free estate
- High impact zoning allowing for warehousing to manufacturing\*\*
- Located with direct access to the M1 Motorway via Computer Road