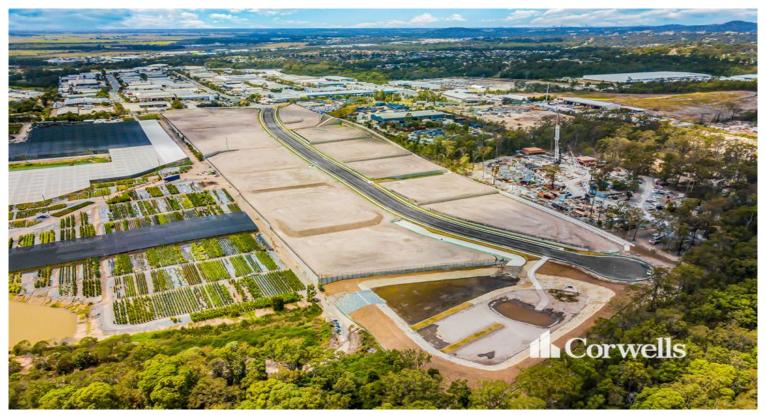

Competitive land and building packages available.

Aspire Industrial Park is located less than 1km off the Pacific Motorway at Yatala, halfway between Brisbane and the Gold Coast. Aspire is easily accessible via Computer Road which has direct access to the Pacific Motorway.