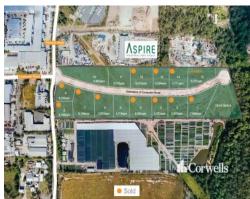

## For Sale

- Lot 9: 4,030sqm of total land area
- Titled lot, ready to purchase
- Benched pad with all services available
- Estate is an extension of Computer Road
- Corner site located at the front of the estate
- Natural gas available on application

Unique estate zoning allowing for Waste/Recycling Centre, Heavy Manufacturing, Transport Depot and other uses\*

- Elevated and flood free estate
- 24 hour/7 day operation available\*
- High Impact zoning allowing for warehousing to manufacturing\*
- Located with direct access to the M1 Motorway via Computer Road