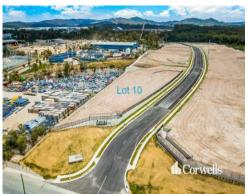

## **High Impact Industry Land - 8,985sqm**

## 46 Lot 10 Computer Road Yatala QLD 4207

## For Sale

- Lot 10: 8,985sqm of total land area
- Titled lot, ready to purchase
- Benched pad with all services available
- Positioned at the entrance of the estate, corner of Computer Road and Pearson Road  $\,$
- Estate is an extension of Computer Road
- Natural gas available on application
- Unique estate zoning allowing for Waste/Recycling Centre, Heavy Manufacturing, Transport Depot and other uses\*
- 24 hour/7 day operation available\*
- Elevated and flood free estate
- High impact zoning allowing for warehousing to manufacturing\*
- Located with direct access to the M1 Motorway via Computer Road