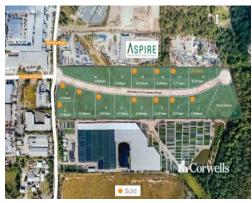

## **High Impact Industry Land - 8,985sqm**

## 46 Lot 10 Computer Road Yatala QLD 4207

## For Sale

- Lot 10: 8,985sqm of total land area
- Titled lot, ready to purchase
- Benched pad with all services available
- Positioned at the entrance of the estate, corner of Computer Road and Pearson Road  $\,$
- Estate is an extension of Computer Road
- Natural gas available on application
- Unique estate zoning allowing for Waste/Recycling Centre, Heavy Manufacturing, Transport Depot and other uses\*
- 24 hour/7 day operation available\*
- Elevated and flood free estate
- High impact zoning allowing for warehousing to manufacturing\*
- Located with direct access to the M1 Motorway via Computer Road