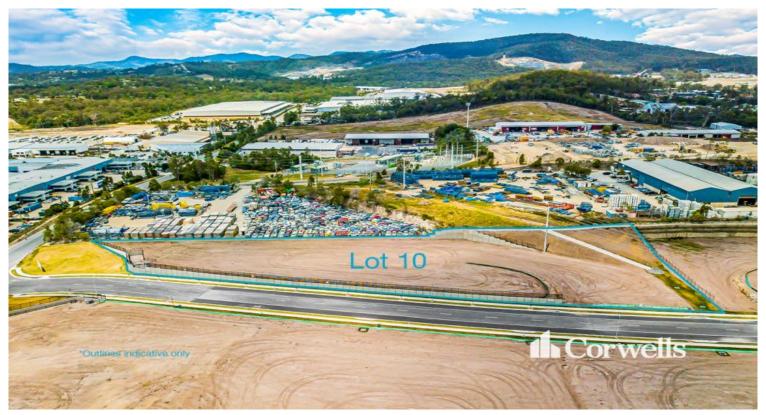

## **High Impact Industry Land - 8,985sqm**

## 46 Lot 10 Computer Road Yatala QLD 4207

## For Sale

- Lot 10: 8,985sqm of total land area
- Titled lot, ready to purchase
- Benched pad with all services available
- Positioned at the entrance of the estate, corner of Computer Road and Pearson Road  $\,$
- Estate is an extension of Computer Road
- Natural gas available on application
- Unique estate zoning allowing for Waste/Recycling Centre, Heavy Manufacturing, Transport Depot and other uses\*
- 24 hour/7 day operation available\*
- Elevated and flood free estate
- High impact zoning allowing for warehousing to manufacturing\*
- Located with direct access to the M1 Motorway via Computer Road