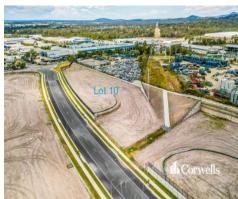

## **High Impact Industry Land - 8,985sqm**

## 46 Lot 10 Computer Road Yatala QLD 4207

## For Sale

- Lot 10: 8,985sqm of total land area
- Titled lot, ready to purchase
- Benched pad with all services available
- Positioned at the entrance of the estate, corner of Computer Road and Pearson Road  $\,$
- Estate is an extension of Computer Road
- Natural gas available on application
- Unique estate zoning allowing for Waste/Recycling Centre, Heavy Manufacturing, Transport Depot and other uses\*
- 24 hour/7 day operation available\*
- Elevated and flood free estate
- High impact zoning allowing for warehousing to manufacturing\*
- Located with direct access to the M1 Motorway via Computer Road