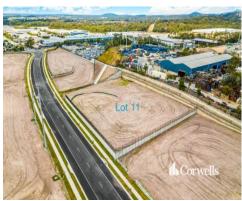

## 5,743sqm High Impact Industry Land

## 52 Lot 11 Computer Road Yatala QLD 4207

## For Sale

- Lot 11: 5,743sqm of total land area
- Titled lot, ready to purchase
- Benched pad with all services available
- Estate is an extension of Computer Road
- Wide frontage catering for multiple access points\*
- Natural gas available on application
- Unique estate zoning allowing for Waste/Recycling Centre, Heavy Manufacturing, Transport Depot and other uses\*
- 24 hour/7 day operation available\*
- Elevated and flood free estate
- High impact zoning allowing for warehousing to manufacturing\*