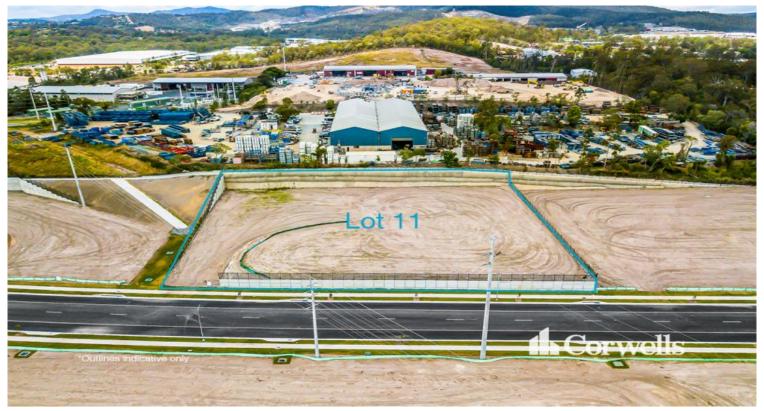

## 5,743sqm High Impact Industry Land

## 52 Lot 11 Computer Road Yatala QLD 4207

## For Sale

- Lot 11: 5,743sqm of total land area
- Titled lot, ready to purchase
- Benched pad with all services available
- Estate is an extension of Computer Road
- Wide frontage catering for multiple access points\*
- Natural gas available on application
- Unique estate zoning allowing for Waste/Recycling Centre, Heavy Manufacturing, Transport Depot and other uses\*
- 24 hour/7 day operation available\*
- Elevated and flood free estate
- High impact zoning allowing for warehousing to manufacturing\*