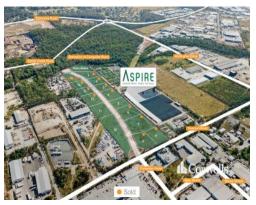

Competitive land and building packages available.

Aspire Industrial Park is located less than 1km off the Pacific Motorway at Yatala, halfway between Brisbane and the Gold Coast. Aspire is easily accessible via Computer Road which has direct access to the Pacific Motorway.