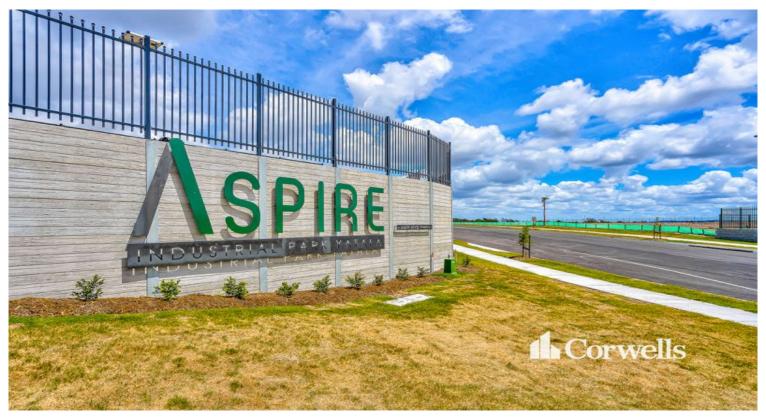

Competitive land and building packages available.

Aspire Industrial Park is located less than 1km off the Pacific Motorway at Yatala, halfway between Brisbane and the Gold Coast. Aspire is easily accessible via Computer Road which has direct access to the Pacific Motorway.