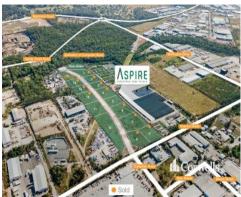

## 4,294sqm High Impact Industry Land

## For Sale

- Lot 13: 4,294sqm of total land area
- Titled lot, ready to purchase
- Benched pad with all services available
- 60m\* frontage to Computer Road
- Estate is an extension of Computer Road
- Elevated and flood free estate
- Natural gas available on application
- Unique estate zoning allowing for Waste/Recycling Centre, Heavy Manufacturing, Transport Depot and other uses\*\*
- High impact zoning allowing for warehousing to manufacturing\*\*
- 24 hour/7 days operation available\*\*
- Located with direct access to the M1 Motorway via Computer Road

Competitive land and building packages available.

Aspire Industrial Park is located less than 1km off the Pacific Motorway at Yatala, halfway between Brisbane and the Gold Coast. Aspire is easily accessible via Computer Road which has direct access to the Pacific Motorway.