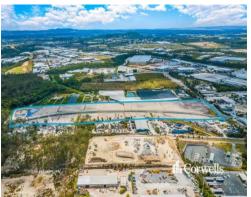

Competitive land and building packages available.

Aspire Industrial Park is located less than 1km off the Pacific Motorway at Yatala, halfway between Brisbane and the Gold Coast. Aspire is easily accessible via Computer Road which has direct access to the Pacific Motorway.