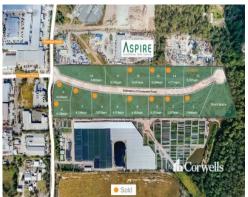

## 4,294sqm High Impact Industry Land

## For Sale

- Lot 13: 4,294sqm of total land area
- Titled lot, ready to purchase
- Benched pad with all services available
- 60m\* frontage to Computer Road
- Estate is an extension of Computer Road
- Elevated and flood free estate
- Natural gas available on application
- Unique estate zoning allowing for Waste/Recycling Centre, Heavy Manufacturing, Transport Depot and other uses\*\*
- High impact zoning allowing for warehousing to manufacturing\*\*
- 24 hour/7 days operation available\*\*
- Located with direct access to the M1 Motorway via Computer Road