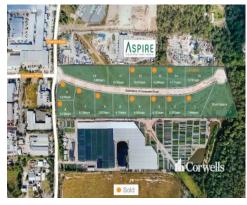

## For Sale

- Lot 12: 6,031sqm of total site area
- Titled lot, ready to purchase
- Estate is an extension of Computer Road
- Benched pad with all services available
- 83m\* of frontage catering for multiple access points to the lot\*\*
- 24 hour/7 day operation available
- Natural gas available on application
- Unique estate zoning allowing for Waste/Recycling Centre, Heavy Manufacturing, Transport Depot and other uses\*\*
- High impact zoning allowing for warehousing to manufacturing\*\*

Competitive land and building packages available.

Aspire Industrial Park is located less than 1km off the Pacific Motorway at Yatala, halfway between Brisbane and the Gold Coast. Aspire is easily accessible via Computer Road which has direct access to the Pacific Motorway.