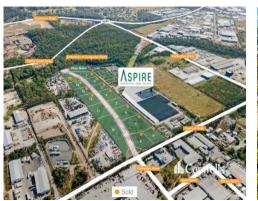

Competitive land and building packages available.

Aspire Industrial Park is located less than 1km off the Pacific Motorway at Yatala, halfway between Brisbane and the Gold Coast. Aspire is easily accessible via Computer Road which has direct access to the Pacific Motorway.