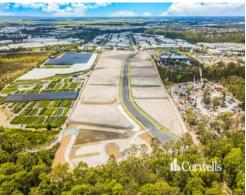

Competitive land and building packages available.

Aspire Industrial Park is located less than 1km off the Pacific Motorway at Yatala, halfway between Brisbane and the Gold Coast. Aspire is easily accessible via Computer Road which has direct access to the Pacific Motorway.