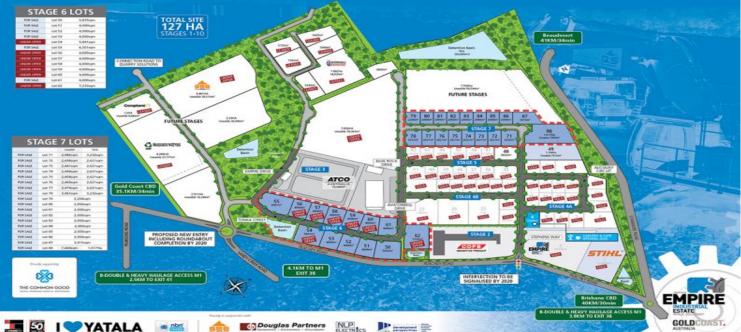

#### For Sale

- Lot 50: 5,741sqm Industrial Land Empire Estate
- Lot is serviced, compacted and ready to build
- Approximately 74m\* road frontage with rear exposure to Pearson Road
- Zoned Medium Impact Industry
- 23m wide internal roads for heavy vehicle articulation
- Build approximately 3,210sqm\* of building area
- Land and building packages available Lease or Buy
- Titled land, ready to purchase

- Contact Exclusive Agents Paul Bates and Luke Mullen for more information

Empire Industrial Estate is the largest industrial estate on the Gold Coast. Located in the Yatala Enterprise Area (YEA), covering over 127ha (312 acres) the estate will contribute over a billion dollars to the Gold Coast economy and create thousands of jobs for surrounding areas.

### PRICE GUIDE: Contact Exclusive Agents

| Property ID:   | 1P5143                 |
|----------------|------------------------|
| Suburb:        | Yatala                 |
| Property Type: | Development            |
| Land Size:     | 5741 sqm               |
| Zoning:        | Medium Impact Industry |