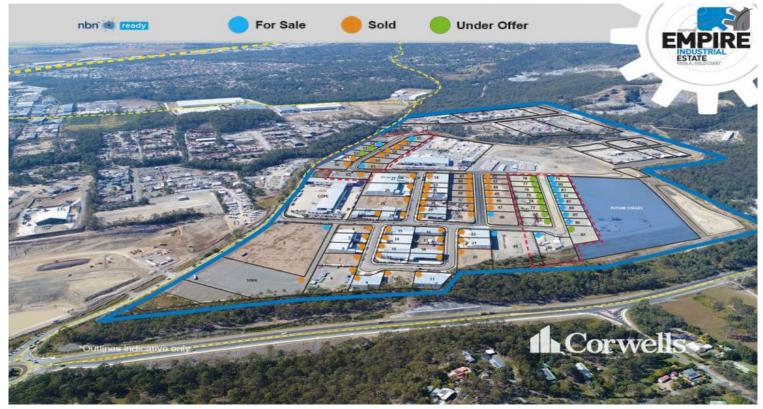

## For Sale

- Lot 56: 3,322sqm Industrial Land Empire Estate
- Lot is serviced, compacted and ready to build
- Great frontage to depth ratio, with approximately 55.5m\* of road frontage
- Zoned Medium Impact Industry
- 23m wide internal roads for heavy vehicle articulation
- Build approximately 2,200sqm\* of building area
- Land and building packages available Lease or Buy
- Titled land, ready to purchase
- Contact Exclusive Agents Paul Bates and Luke Mullen for more information

Empire Industrial Estate is the largest industrial estate on the Gold Coast. Located in the Yatala Enterprise Area (YEA), covering over 127ha (312 acres) the estate will contribute over a billion dollars to the Gold Coast economy and create thousands of jobs for surrounding areas.