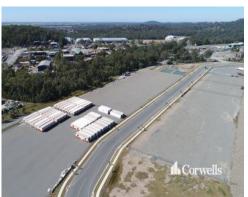

## For Sale

- Lot 56: 3,322sqm Industrial Land Empire Estate
- Lot is serviced, compacted and ready to build
- Great frontage to depth ratio, with approximately 55.5m\* of road frontage
- Zoned Medium Impact Industry
- 23m wide internal roads for heavy vehicle articulation
- Build approximately 2,200sqm\* of building area
- Land and building packages available Lease or Buy
- Titled land, ready to purchase
- Contact Exclusive Agents Paul Bates and Luke Mullen for more information

Empire Industrial Estate is the largest industrial estate on the Gold Coast. Located in the Yatala Enterprise Area (YEA), covering over 127ha (312 acres) the estate will contribute over a billion dollars to the Gold Coast economy and create thousands of jobs for surrounding areas.