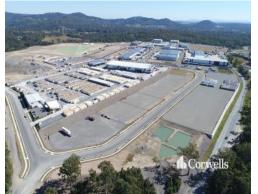

## For Sale

- Lot 56: 3,322sqm Industrial Land Empire Estate
- Lot is serviced, compacted and ready to build
- Great frontage to depth ratio, with approximately 55.5m\* of road frontage
- Zoned Medium Impact Industry
- 23m wide internal roads for heavy vehicle articulation
- Build approximately 2,200sqm\* of building area
- Land and building packages available Lease or Buy
- Titled land, ready to purchase
- Contact Exclusive Agents Paul Bates and Luke Mullen for more information

Empire Industrial Estate is the largest industrial estate on the Gold Coast. Located in the Yatala Enterprise Area (YEA), covering over 127ha (312 acres) the estate will contribute over a billion dollars to the Gold Coast economy and create thousands of jobs for surrounding areas.