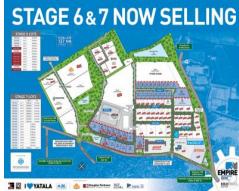

## For Sale

- Lot 56: 3,322sqm Industrial Land Empire Estate
- Lot is serviced, compacted and ready to build
- Great frontage to depth ratio, with approximately 55.5m\* of road frontage
- Zoned Medium Impact Industry
- 23m wide internal roads for heavy vehicle articulation
- Build approximately 2,200sqm\* of building area
- Land and building packages available Lease or Buy
- Titled land, ready to purchase
- Contact Exclusive Agents Paul Bates and Luke Mullen for more information

Empire Industrial Estate is the largest industrial estate on the Gold Coast. Located in the Yatala Enterprise Area (YEA), covering over 127ha (312 acres) the estate will contribute over a billion dollars to the Gold Coast economy and create thousands of jobs for surrounding areas.