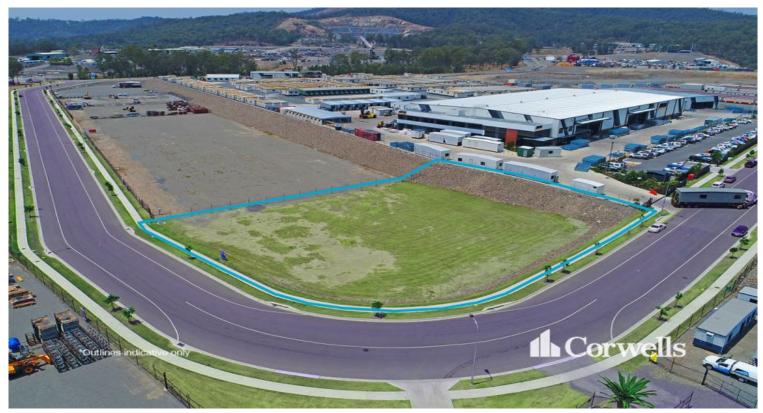

## 3,352sqm Industrial Land

## 25 Lot 61 Tonka Street Yatala QLD 4207

## For Sale

- Lot 61: 3,352sqm Industrial Land Empire Estate
- Corner site, zoned Medium Impact Industry
- Lot is serviced, compacted and ready to build
- 23m wide internal roads for heavy vehicle articulation
- Build up to approximately 2,200sqm of building area\*
- Land and building packages available Lease or Buy
- Located within Stage 6 of Empire Estate
- Titled land, ready to purchase
- Contact Exclusive Agents Paul Bates and Luke Mullen for more information