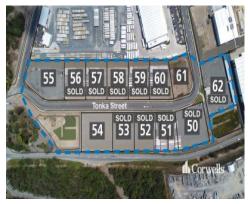

## 3,352sqm Industrial Land

## 25 Lot 61 Tonka Street Yatala QLD 4207

## For Sale

- Lot 61: 3,352sqm Industrial Land Empire Estate
- Corner site, zoned Medium Impact Industry
- Lot is serviced, compacted and ready to build
- 23m wide internal roads for heavy vehicle articulation
- Build up to approximately 2,200sqm of building area\*
- Land and building packages available Lease or Buy
- Located within Stage 6 of Empire Estate
- Titled land, ready to purchase
- Contact Exclusive Agents Paul Bates and Luke Mullen for more information