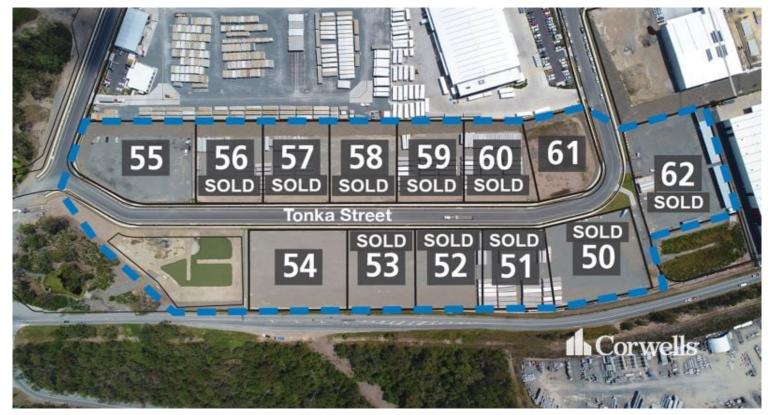

## 7,233sqm Industrial Land

26 Lot 62 Tonka Street Yatala QLD 4207

## For Sale

- Lot 62: 7,233sqm Industrial Land Empire Estate
- Lot is serviced, compacted and ready to build
- Zoned Medium Impact Industry
- 23m wide internal roads for heavy vehicle articulation
- Build up to approximately 4,000sqm of building area\*
- Over 97m of frontage and approximately 75m of depth\*
- Great rectangular configuration
- Land and building packages available Lease or Buy
- Located in Stage 6 of Empire Estate
- Titled land, ready to purchase
- Contact Exclusive Agents Paul Bates and Luke Mullen for more information