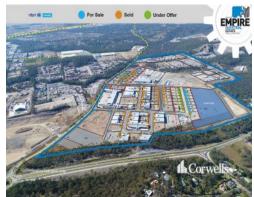

Empire Industrial Estate is the largest industrial estate on the Gold Coast. Located in the Yatala Enterprise Area (YEA), covering over 127ha (312 acres) the estate will contribute over a billion dollars to the Gold Coast economy and create thousands of jobs for surrounding areas.