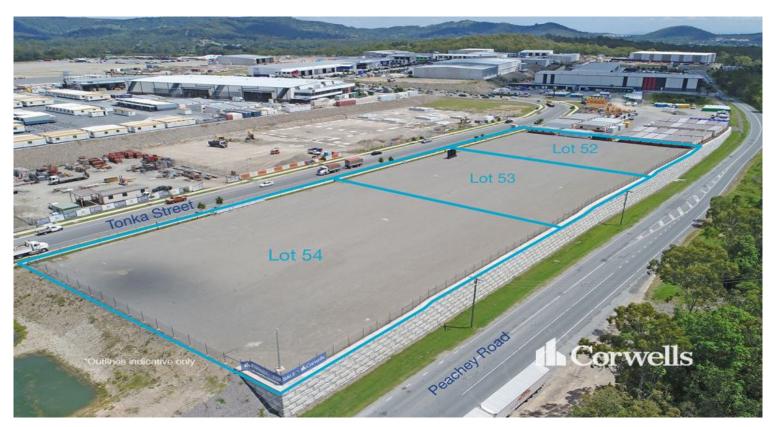

## 5,656sqm Industrial Land - Empire

## 6 Lot 54 Tonka Street Yatala QLD 4207

## For Sale

- Lot 54: 5,656sqm industrial land (gross area 5,841sqm)
- Purchase site to build OR Lease as hardstand
- Site has elevated exposure to Peachey Road
- Excellent frontage to depth ratio for maximum site efficiency
- Fully fenced site, trimmed and compacted road base
- Power and water available to site\*
- Zoned Medium Impact Industry
- 23m wide internal roads for heavy vehicle articulation
- Lot is located near new entrance to Empire Industrial Estate
- Land and building packages available Purchase or Lease
- All lots on-grade to the road with wide frontages
- Titled lot, ready to purchase and start your project\*\*
- Lot 52 also available for sale or lease (3,845sqm)
- Contact Exclusive Agents Paul Bates and Luke Mullen for more information