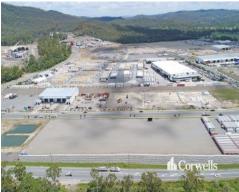

## For Sale

- Lot 54: 5,656sqm industrial land (gross area 5,841sqm)
- Purchase site to build OR Lease as hardstand
- Site has elevated exposure to Peachey Road
- Excellent frontage to depth ratio for maximum site efficiency
- Fully fenced site, trimmed and compacted road base
- Power and water available to site\*
- Zoned Medium Impact Industry
- 23m wide internal roads for heavy vehicle articulation
- Lot is located near new entrance to Empire Industrial Estate
- Land and building packages available Purchase or Lease
- All lots on-grade to the road with wide frontages
- Titled lot, ready to purchase and start your project\*\*
- Lot 52 also available for sale or lease (3,845sqm)
- Contact Exclusive Agents Paul Bates and Luke Mullen for more information