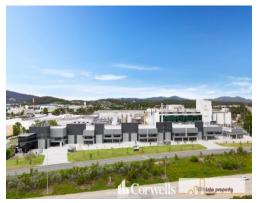

M1 Business Park offers outstanding exposure to over 150,000\* vehicles per day on the M1 Pacific Highway and is located on the corner of Cuthbert Drive and Darlington Drive. The site is accessed via Exit 38 (Famous Yatala Pies) and Exit 41 in both north and south directions. This development is situated in the heart of the Yatala Enterprise Area between the two largest consumer markets of Brisbane and the Gold Coast.