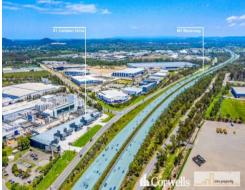

## New 606sqm Office Warehouse fronting the M1 Pacific Highway

3/61 Cuthbert Drive Yatala QLD 4207

## For Sale

- Positioned on the M1 Motorway with unbeatable exposure
- 606sqm total building including 174sqm mezzanine office
- Incl. 432sqm ground floor warehouse and amenities
- Ducted air-conditioning and commercial finishes on mezzanine level
- Clearspan warehouse with 7.5m to 8.4m internal height
- Located in a functional complex with container set down area
- Complex benefits from 88 car parks including three undercover beneath office
- Elevated position with an abundance of exposure to the M1 Motorway
- Detailed information pack available upon request
- Never to be repeated, call now to discuss