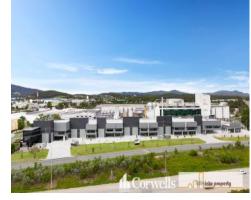

## New 606sqm Office Warehouse fronting the M1 Pacific Highway

3/61 Cuthbert Drive Yatala QLD 4207

## For Sale

- Positioned on the M1 Motorway with unbeatable exposure
- 606sqm total building including 174sqm mezzanine office
- Incl. 432sqm ground floor warehouse and amenities
- Ducted air-conditioning and commercial finishes on mezzanine level
- Clearspan warehouse with 7.5m to 8.4m internal height
- Located in a functional complex with container set down area
- Complex benefits from 88 car parks including three undercover beneath office
- Elevated position with an abundance of exposure to the M1 Motorway
- Detailed information pack available upon request
- Never to be repeated, call now to discuss