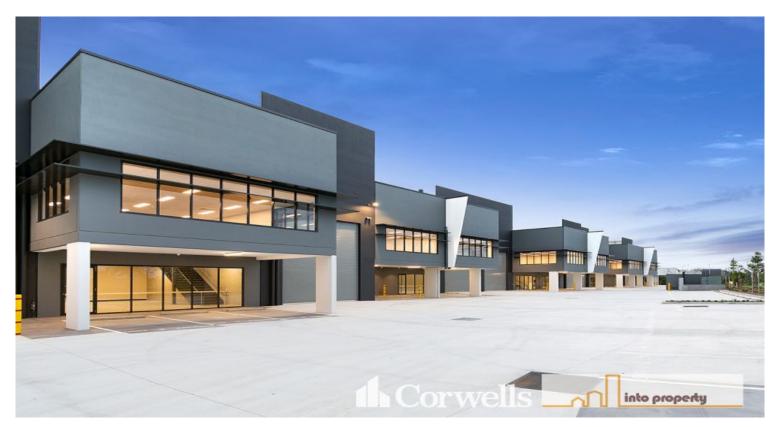

## New 606sqm Office Warehouse fronting the M1 Pacific Highway

3/61 Cuthbert Drive Yatala QLD 4207

## For Sale

- Positioned on the M1 Motorway with unbeatable exposure
- 606sqm total building including 174sqm mezzanine office
- Incl. 432sqm ground floor warehouse and amenities
- Ducted air-conditioning and commercial finishes on mezzanine level
- Clearspan warehouse with 7.5m to 8.4m internal height
- Located in a functional complex with container set down area
- Complex benefits from 88 car parks including three undercover beneath office
- Elevated position with an abundance of exposure to the M1 Motorway
- Detailed information pack available upon request
- Never to be repeated, call now to discuss