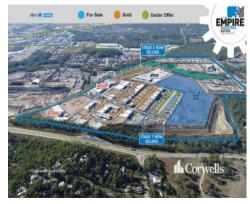

## For Sale/Lease

- Lot 53: 3,853sqm Industrial Land Empire Estate
- Purchase site to build OR Lease as hardstand
- Site has elevated exposure to Peachey Road
- Excellent frontage to depth ratio for maximum site efficiency
- Fully fenced site, trimmed and compacted road base
- Power and water available to site\*
- Zoned Medium Impact Industry
- 23m wide internal roads for heavy vehicle articulation
- Lot is located near new entrance to Empire Industrial Estate
- Land and building packages available Purchase or Lease
- All lots on-grade to the road with wide frontages
- Titled lot, ready to purchase and start your project\*\*
- Lot 52 also available for sale or lease (3,845sqm)