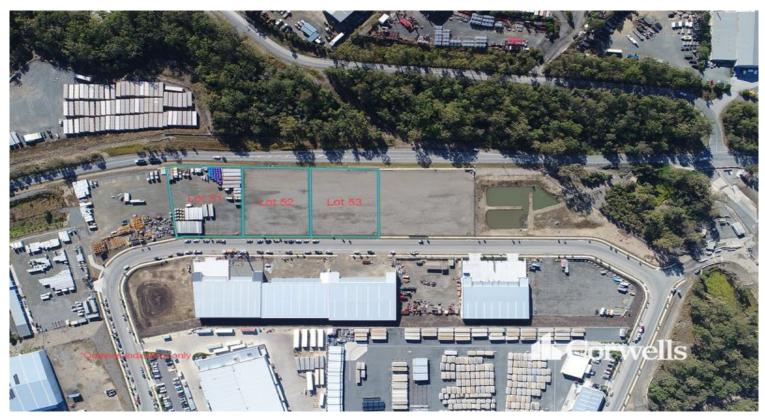

## 3,853sqm Industrial Land

## 10 Lot 53 Tonka Street Yatala QLD 4207

## For Sale/Lease

- Lot 53: 3,853sqm Industrial Land Empire Estate
- Purchase site to build OR Lease as hardstand
- Site has elevated exposure to Peachey Road
- Excellent frontage to depth ratio for maximum site efficiency
- Fully fenced site, trimmed and compacted road base
- Power and water available to site\*
- Zoned Medium Impact Industry
- 23m wide internal roads for heavy vehicle articulation
- Lot is located near new entrance to Empire Industrial Estate
- Land and building packages available Purchase or Lease
- All lots on-grade to the road with wide frontages
- Titled lot, ready to purchase and start your project\*\*
- Lot 52 also available for sale or lease (3,845sqm)