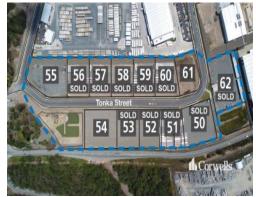

## For Sale

- Lot 58: 3,381sqm Industrial Land Empire Estate
- Lot is serviced, compacted and ready to build
- Zoned Medium Impact Industry
- 23m wide internal roads for heavy vehicle articulation
- Build up to approximately 2,200sqm of building area\*
- Land and building packages available Lease or Buy
- Titled land, ready to purchase
- Contact Exclusive Agents Paul Bates and Luke Mullen for more information

Once completed, Empire Industrial Estate will host 550,000sqm of building covering 10 stages with lots ranging from 2,100sqm to 300,000sqm.

Property ID: 1P5187
Suburb: Yatala
Property Type: Development
Land Size: 3381 sqm