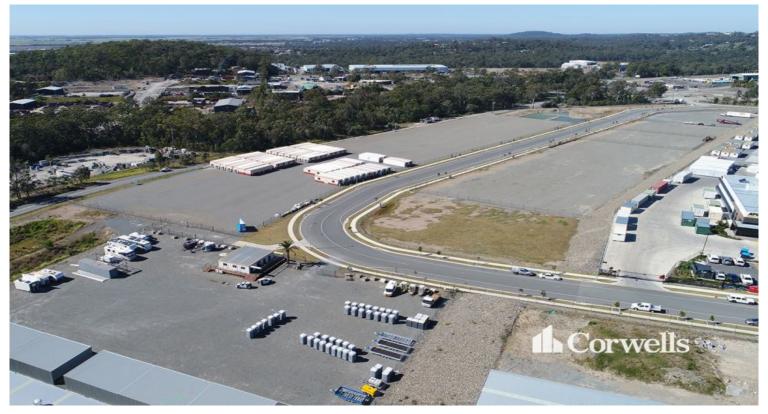

Empire Industrial Estate is the largest industrial estate on the Gold Coast. Located in the Yatala Enterprise Area (YEA), covering over 127ha (312 acres) the estate will contribute over a billion dollars to the Gold Coast economy and create thousands of jobs for surrounding areas.

Once completed, Empire Industrial Estate will host 550,000sqm of building covering 10 stages with lots ranging from 2,100sqm to 300,000sqm.

Property ID: 1P5187
Suburb: Yatala
Property Type: Development
Land Size: 3381 sqm