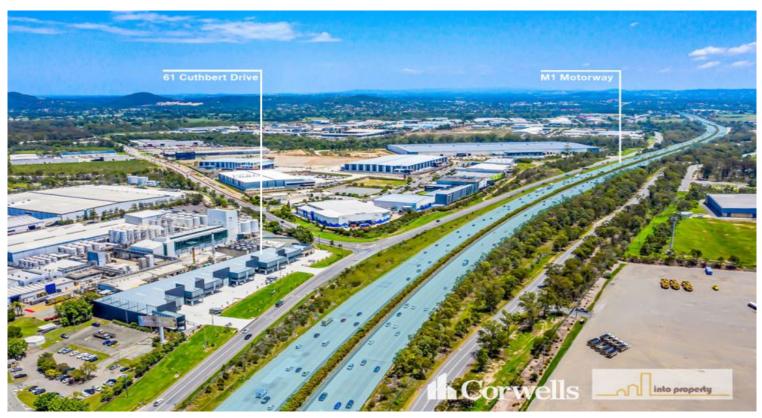

## For Sale

- Limited opportunity in this boutique industrial complex
- 484sqm total building including 124sqm mezzanine office
- Incl. 360sqm ground floor warehouse and amenities
- Ducted air-conditioning and commercial finishes on mezzanine level
- Clearspan warehouse with 7.5m to 8m internal height
- Located in a functional complex with container set down area
- Complex benefits from 88 car parks including two undercover beneath office
- Elevated position with an abundance of exposure to the M1 Motorway
- Detailed information pack available upon request
- Never to be repeated, call now to discuss