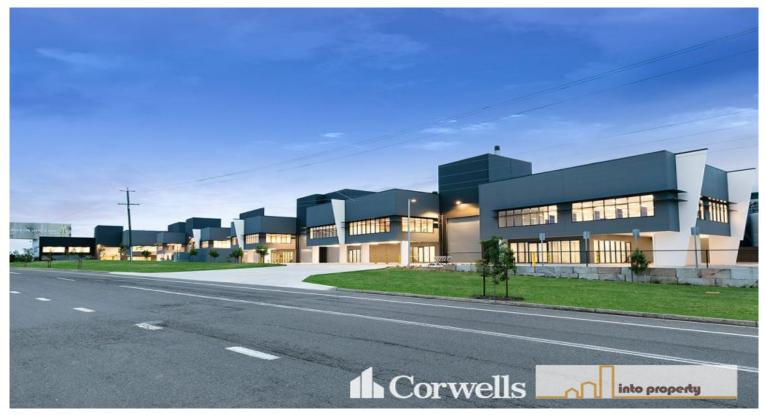

## 443sqm Corporate Warehouse Office in Never to be Repeated Location

7/61 Cuthbert Drive Yatala QLD 4207

## For Sale

- Limited opportunity in this boutique industrial complex
- 443 sqm total building including 117 sqm mezzanine office
- Incl. 326sqm ground floor warehouse and amenities
- Ducted air-conditioning and commercial finishes on mezzanine level
- Clearspan warehouse with 7.5m to 8.4m internal height
- Located in a functional complex with container set down area
- Complex benefits from 88 car parks including three undercover beneath office
- Elevated position with an abundance of exposure to the M1 Motorway
- Detailed information pack available upon request
- Never to be repeated, call now to discuss