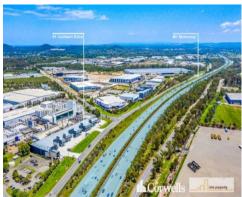

## For Sale

- Limited opportunity in this boutique industrial complex
- 443 sqm total building including 117 sqm mezzanine office
- Incl. 326sqm ground floor warehouse and amenities
- Ducted air-conditioning and commercial finishes on mezzanine level
- Clearspan warehouse with 7.5m to 8.4m internal height
- Located in a functional complex with container set down area
- Complex benefits from 88 car parks including three undercover beneath office
- Elevated position with an abundance of exposure to the M1 Motorway
- Detailed information pack available upon request
- Never to be repeated, call now to discuss