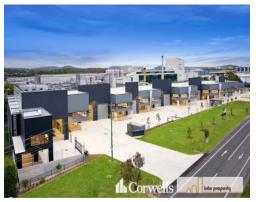

## For Sale

- Limited opportunity in this boutique industrial complex
- 443 sqm total building including 117 sqm mezzanine office
- Incl. 326sqm ground floor warehouse and amenities
- Ducted air-conditioning and commercial finishes on mezzanine level
- Clearspan warehouse with 7.5m to 8.4m internal height
- Located in a functional complex with container set down area
- Complex benefits from 88 car parks including three undercover beneath office
- Elevated position with an abundance of exposure to the M1 Motorway
- Detailed information pack available upon request
- Never to be repeated, call now to discuss