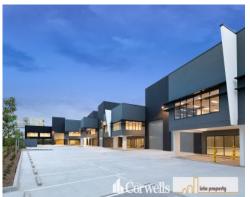

## For Sale

- Limited opportunity in this boutique industrial complex
- 443 sqm total building including 117 sqm mezzanine office
- Incl. 326sqm ground floor warehouse and amenities
- Ducted air-conditioning and commercial finishes on mezzanine level
- Clearspan warehouse with 7.5m to 8.4m internal height
- Located in a functional complex with container set down area
- Complex benefits from 88 car parks including three undercover beneath office
- Elevated position with an abundance of exposure to the M1 Motorway
- Detailed information pack available upon request
- Never to be repeated, call now to discuss