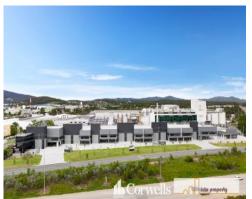

## **491sqm Brand New Corporate Unit with M1 Signage Opportunities**

9/61 Cuthbert Drive Yatala QLD 4207

## For Sale

- 491sqm industrial strata titled unit
- Incl. 351sqm warehouse and amenities
- Incl. 140sqm mezzanine office
- Ducted air-conditioning and commercial finishes on mezzanine level
- Clearspan warehouse with 7.5m to 8.4m internal height
- Located in a functional complex with container set down area
- Complex benefits from 88 car parks including four beneath office
- Elevated position with an abundance of exposure to the M1 Motorway
- Detailed information pack available upon request
- Never to be repeated, call now to discuss