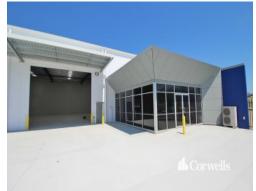

## For Sale/Lease

- New 1,246.8sqm freestanding building
- Incl. 1,109.4sqm warehouse area
- Incl. 137.4sqm ground floor showroom office
- Building sits on 2,271sqm of land
- Two driveway entries and 19 onsite car parks
- Two front roller doors providing access to the warehouse
- One rear roller door, great for cross ventilation
- Front and rear signage opportunity
- Motivated owner, open to negotiation