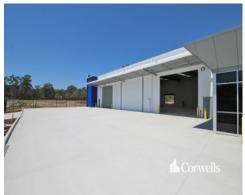

## For Sale/Lease

- New 1,246.8sqm freestanding building
- Incl. 1,109.4sqm warehouse area
- Incl. 137.4sqm ground floor showroom office
- Building sits on 2,271sqm of land
- Two driveway entries and 19 onsite car parks
- Two front roller doors providing access to the warehouse
- One rear roller door, great for cross ventilation
- Front and rear signage opportunity
- Motivated owner, open to negotiation