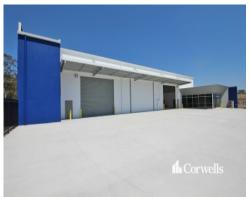

## For Sale/Lease

- New 1,246.8sqm freestanding building
- Incl. 1,109.4sqm warehouse area
- Incl. 137.4sqm ground floor showroom office
- Building sits on 2,271sqm of land
- Two driveway entries and 19 onsite car parks
- Two front roller doors providing access to the warehouse
- One rear roller door, great for cross ventilation
- Front and rear signage opportunity
- Motivated owner, open to negotiation