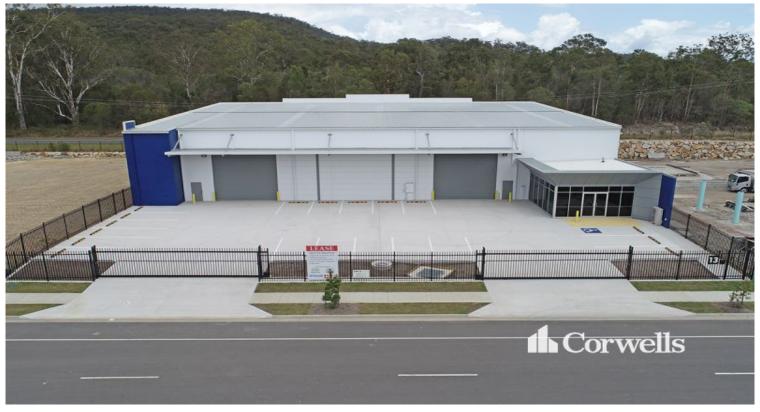

## New 1,246.8sqm Building - Incentives on Offer

13 Thomas Hanlon Court Yatala QLD 4207

## For Sale/Lease

- New 1,246.8sqm freestanding building
- Incl. 1,109.4sqm warehouse area
- Incl. 137.4sqm ground floor showroom office
- Building sits on 2,271sqm of land
- Two driveway entries and 19 onsite car parks
- Two front roller doors providing access to the warehouse
- One rear roller door, great for cross ventilation
- Front and rear signage opportunity
- Motivated owner, open to negotiation

This unique opportunity is situated in the heart of the Yatala Enterprise Area. Ideally located between the two largest consumer markets of Brisbane and the Gold Coast with direct access from the M1 via Exit 38 and Exit 41 in both north and south directions.