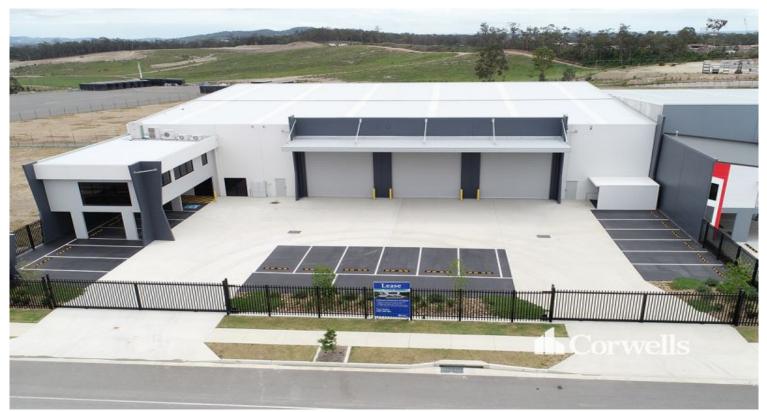

## New 1,542sqm Warehouse and Office

## 5 (Lot 6) Aliciajay Circuit Yatala QLD 4207

## For Lease

- New 1,542sqm warehouse and office
- 1,263sqm clearspan warehouse
- Incl. 279sqm of office/showroom/storage over two levels\*
- High internal clearance in warehouse
- 2,475sqm site with two 10m wide crossovers
- First floor features carpet and ducted air conditioning
- 3x 6m x 6m electric roller doors
- Functional design and high quality fittings
- Contact Exclusive Agent Corwells to discuss