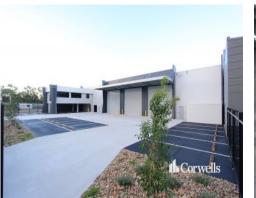

## New 1,542sqm Warehouse and Office

## 5 (Lot 6) Aliciajay Circuit Yatala QLD 4207

## For Lease

- New 1,542sqm warehouse and office
- 1,263sqm clearspan warehouse
- Incl. 279sqm of office/showroom/storage over two levels\*
- High internal clearance in warehouse
- 2,475sqm site with two 10m wide crossovers
- First floor features carpet and ducted air conditioning
- 3x 6m x 6m electric roller doors
- Functional design and high quality fittings
- Contact Exclusive Agent Corwells to discuss