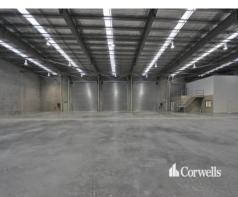

## For Lease

- New 1,542sqm warehouse and office
- 1,263sqm clearspan warehouse
- Incl. 279sqm of office/showroom/storage over two levels\*
- High internal clearance in warehouse
- 2,475sqm site with two 10m wide crossovers
- First floor features carpet and ducted air conditioning
- 3x 6m x 6m electric roller doors
- Functional design and high quality fittings
- Contact Exclusive Agent Corwells to discuss