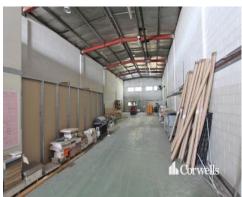

## For Lease

- 370sqm warehouse, office and showroom
- 70sqm additional bonus mezzanine office at no cost
- Great internal height
- Container height roller door
- Easy access to the M1 Motorway
- Priced to lease
- Tenant vacating, available now
- Contact Exclusive Agent to arrange an inspection today