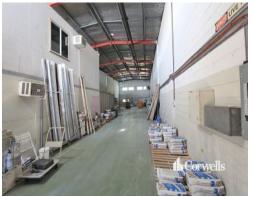

## For Lease

- 370sqm warehouse, office and showroom
- 70sqm additional bonus mezzanine office at no cost
- Great internal height
- Container height roller door
- Easy access to the M1 Motorway
- Priced to lease
- Tenant vacating, available now
- Contact Exclusive Agent to arrange an inspection today