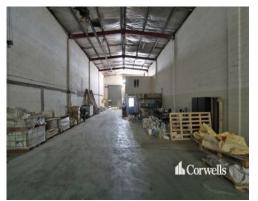

## For Lease

- 370sqm warehouse, office and showroom
- 70sqm additional bonus mezzanine office at no cost
- Great internal height
- Container height roller door
- Easy access to the M1 Motorway
- Priced to lease
- Tenant vacating, available now
- Contact Exclusive Agent to arrange an inspection today