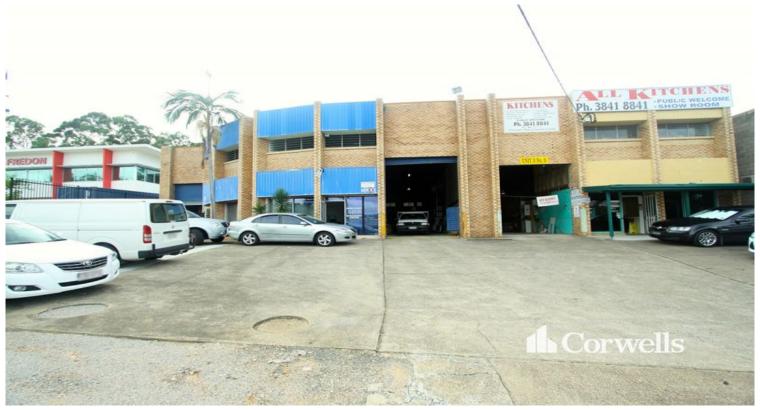

## **Great Unit in a Great Location**

## 2/5 Welch Street Underwood QLD 4119

## For Lease

- 370sqm warehouse, office and showroom
- 70sqm additional bonus mezzanine office at no cost
- Great internal height
- Container height roller door
- Easy access to the M1 Motorway
- Priced to lease
- Tenant vacating, available now
- Contact Exclusive Agent to arrange an inspection today