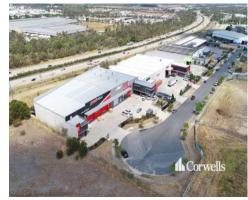

## 2/31 Dixon Street Yatala QLD 4207

## For Lease

- 878sqm clearspan warehouse
- 191.6sqm of two level office
- 1,070sqm building and office
- 7m internal height rising to 8.6m under beam
- Office areas feature carpet and ducted air conditioning
- Suitable for warehouse and industry use
- Two 5m x 6m wide electric roller doors
- Rear yard accessed via rear roller door
- Great exposure to the M1 Motorway
- Contact Exclusive Agent Corwells Commercial Property to discuss

This unique opportunity is situated in the heart of the Yatala Enterprise Area. Ideally located between the two largest consumer markets of Brisbane and the Gold Coast with direct access from the M1 via Exit 38 and Exit 41 in both north and south directions.