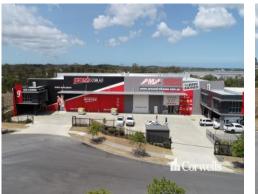

## 2/31 Dixon Street Yatala QLD 4207

## For Lease

- 878sqm clearspan warehouse
- 191.6sqm of two level office
- 1,070sqm building and office
- 7m internal height rising to 8.6m under beam
- Office areas feature carpet and ducted air conditioning
- Suitable for warehouse and industry use
- Two 5m x 6m wide electric roller doors
- Rear yard accessed via rear roller door
- Great exposure to the M1 Motorway
- Contact Exclusive Agent Corwells Commercial Property to discuss