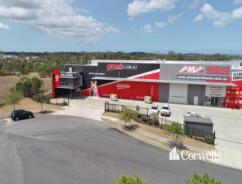

## 2/31 Dixon Street Yatala QLD 4207

## For Lease

- 878sqm clearspan warehouse
- 191.6sqm of two level office
- 1,070sqm building and office
- 7m internal height rising to 8.6m under beam
- Office areas feature carpet and ducted air conditioning
- Suitable for warehouse and industry use
- Two 5m x 6m wide electric roller doors
- Rear yard accessed via rear roller door
- Great exposure to the M1 Motorway
- Contact Exclusive Agent Corwells Commercial Property to discuss