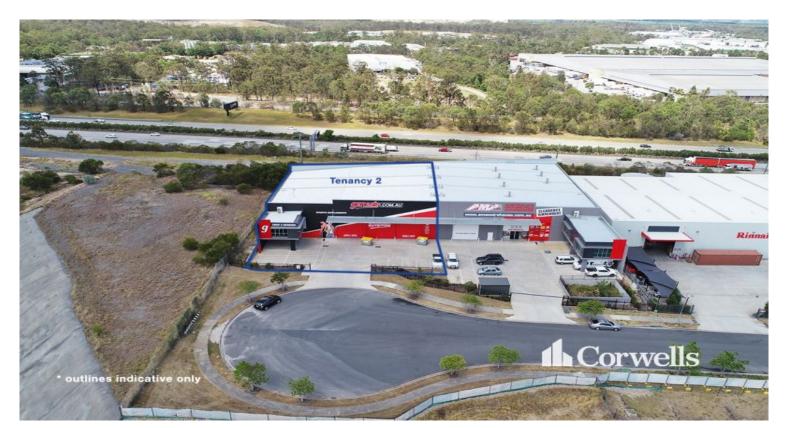

## 2/31 Dixon Street Yatala QLD 4207

## For Lease

- 878sqm clearspan warehouse
- 191.6sqm of two level office
- 1,070sqm building and office
- 7m internal height rising to 8.6m under beam
- Office areas feature carpet and ducted air conditioning
- Suitable for warehouse and industry use
- Two 5m x 6m wide electric roller doors
- Rear yard accessed via rear roller door
- Great exposure to the M1 Motorway
- Contact Exclusive Agent Corwells Commercial Property to discuss

This unique opportunity is situated in the heart of the Yatala Enterprise Area. Ideally located between the two largest consumer markets of Brisbane and the Gold Coast with direct access from the M1 via Exit 38 and Exit 41 in both north and south directions.