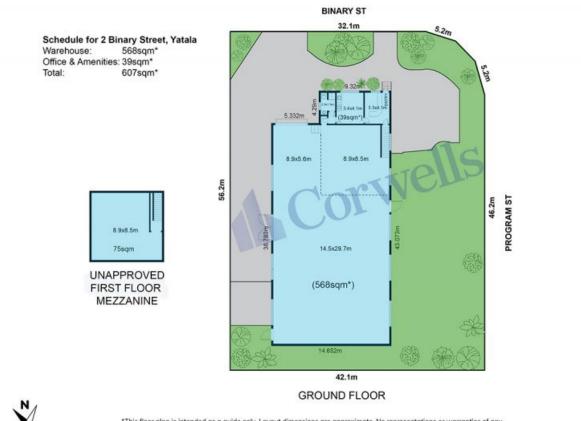

## For Sale

- Priced to sell \$1,075,000 + GST (if applicable)
- 600sqm\* industrial building and office
- 557sqm\* of clearspan warehouse area
- Side storage area with warehouse access
- 43sqm\* of office and amenities area
- 2,327sqm\* of land area
- Large storage yard area
- Dual driveway access
- Contact Exclusive Agents to inspect today

## PRICE GUIDE: Contact Exclusive Agents

| Property ID:   | 1P5462     |
|----------------|------------|
| Suburb:        | Yatala     |
| Property Type: | Industrial |
| Land Size:     | 2327 sqm   |
| Building Size: | 600 sqm    |