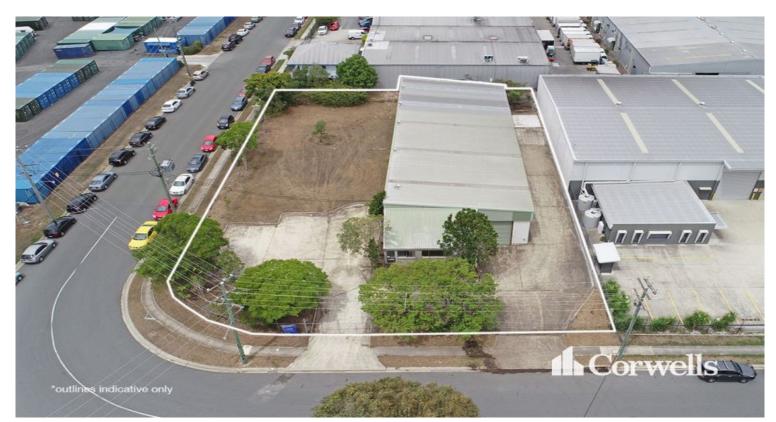

## Freestanding Industrial Premises with Yard

## 2 Binary Street Yatala QLD 4207

## For Sale

- Priced to sell \$1,075,000 + GST (if applicable)
- 600sqm\* industrial building and office
- 557sqm\* of clearspan warehouse area
- Side storage area with warehouse access
- 43sqm\* of office and amenities area
- 2,327sqm\* of land area
- Large storage yard area
- Dual driveway access
- Contact Exclusive Agents to inspect today

This unique opportunity is situated in the heart of the Yatala Enterprise Area. Ideally located between the two largest consumer markets of Brisbane and the Gold Coast with direct access from the M1 via Exit 38 and Exit 41 in both north and south directions.