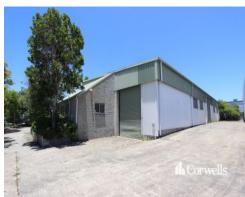

## For Sale

- Priced to sell \$1,075,000 + GST (if applicable)
- 600sqm\* industrial building and office
- 557sqm\* of clearspan warehouse area
- Side storage area with warehouse access
- 43sqm\* of office and amenities area
- 2,327sqm\* of land area
- Large storage yard area
- Dual driveway access
- Contact Exclusive Agents to inspect today