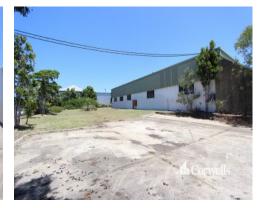

## For Sale

- Priced to sell \$1,075,000 + GST (if applicable)
- 600sqm\* industrial building and office
- 557sqm\* of clearspan warehouse area
- Side storage area with warehouse access
- 43sqm\* of office and amenities area
- 2,327sqm\* of land area
- Large storage yard area
- Dual driveway access
- Contact Exclusive Agents to inspect today