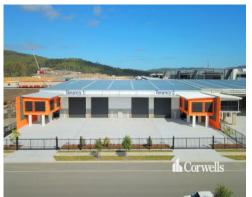

## 1,210sqm Warehouse and Office

## For Lease

- 1,210sqm total building area
- Incl. 947sqm warehouse area (7.5m 10m internal height)
- Incl. 93.5sqm ground floor office and amenities
- Incl. 169.5sqm first floor office and amenities
- Amenities include toilets, shower and lunchroom
- Dual 6m x 6m wide roller doors
- 5 metre wide awning above roller doors
- Front hardstand can be fenced and gated for own use
- Available from 22nd February 2022