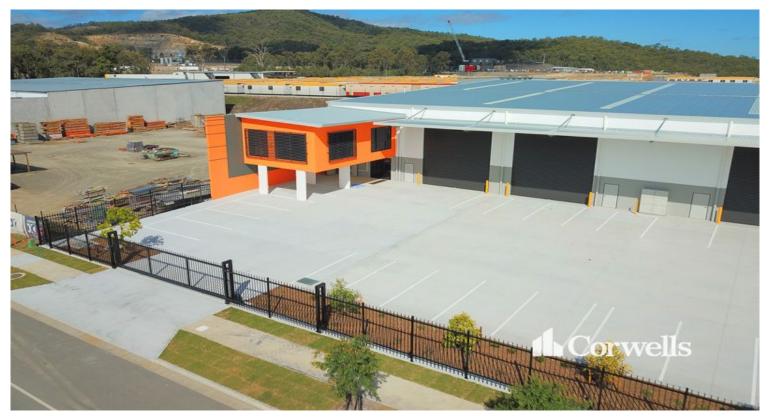

## 1,210sqm Warehouse and Office

## For Lease

- 1,210sqm total building area
- Incl. 947sqm warehouse area (7.5m 10m internal height)
- Incl. 93.5sqm ground floor office and amenities
- Incl. 169.5sqm first floor office and amenities
- Amenities include toilets, shower and lunchroom
- Dual 6m x 6m wide roller doors
- 5 metre wide awning above roller doors
- Front hardstand can be fenced and gated for own use
- Available from 22nd February 2022