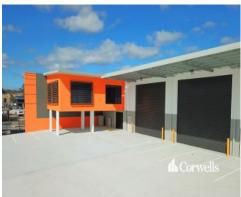

## For Lease

- 1,210sqm total building area
- Incl. 947sqm warehouse area (7.5m 10m internal height)
- Incl. 93.5sqm ground floor office and amenities
- Incl. 169.5sqm first floor office and amenities
- Amenities include toilets, shower and lunchroom
- Dual 6m x 6m wide roller doors
- 5 metre wide awning above roller doors
- Front hardstand can be fenced and gated for own use
- Available from 22nd February 2022