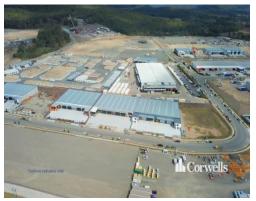

This property is situated in Empire Industrial Estate the largest industrial estate on the Gold Coast which forms part of the Yatala Enterprise Area. Ideally located between the two largest consumer markets of Brisbane and the Gold Coast with direct access from the M1 via Exit 38 and Exit 41 in both north and south directions. Empire Industrial Estate will contribute over a billion dollars to the Gold Coast economy and create thousands of jobs for surrounding areas.