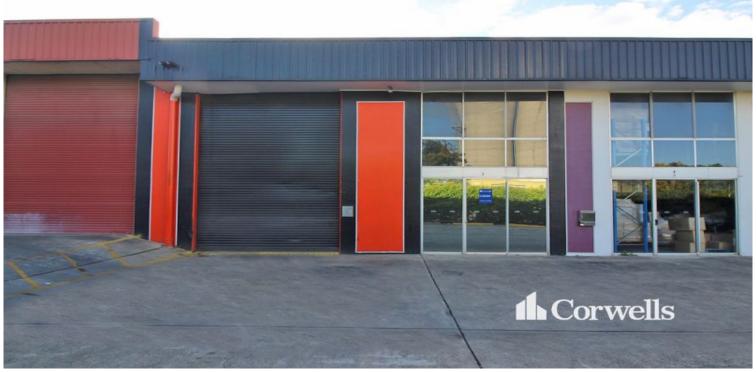

## 184sqm\* Tilt Panel Industrial Unit

### Unit 3/34 Old Pacific Highway Yatala QLD 4207

### For Lease

- Clearspan warehouse
- Small office/reception area
- 3 phase power throughout
- Container height roller door
- Onsite male and female amenities
- Available now
- Great access to M1 Motorway North and South bound