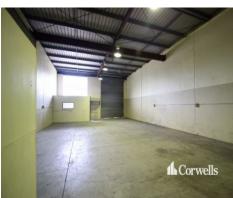

### For Lease

- Clearspan warehouse
- Small office/reception area
- 3 phase power throughout
- Container height roller door
- Onsite male and female amenities
- Available now
- Great access to M1 Motorway North and South bound