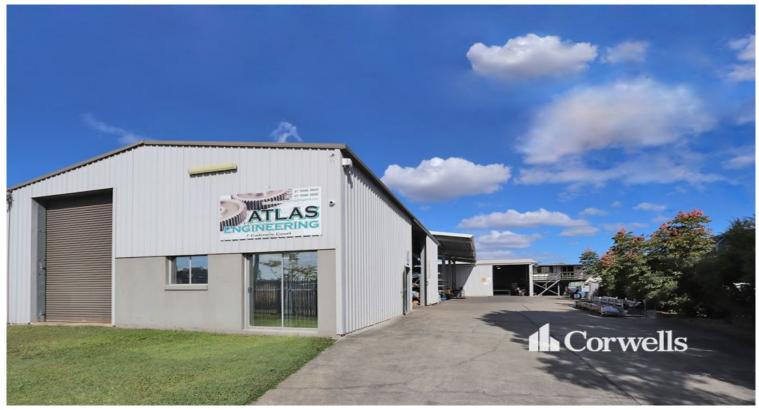

## 7a Cadmere Court Logan Village QLD 4207

## For Sale/Lease

- 365sqm\* total building area on 1,501sqm\* of land
- Large concrete hardstand
- 250sqm\* of additional awning
- 39sqm\* of additional air-conditioned office
- Multiple container height roller doors
- 3 phase power points throughout
- Located in high growth area
- Contact Exclusive Agent Corwells for more details