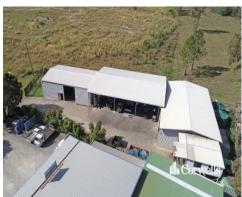

## For Sale/Lease

- 365sqm\* total building area on 1,501sqm\* of land
- Large concrete hardstand
- 250sqm\* of additional awning
- 39sqm\* of additional air-conditioned office
- Multiple container height roller doors
- 3 phase power points throughout
- Located in high growth area
- Contact Exclusive Agent Corwells for more details