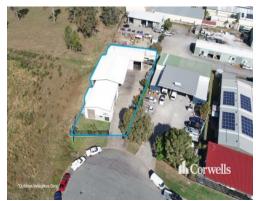

## For Sale/Lease

- 365sqm\* total building area on 1,501sqm\* of land
- Large concrete hardstand
- 250sqm\* of additional awning
- 39sqm\* of additional air-conditioned office
- Multiple container height roller doors
- 3 phase power points throughout
- Located in high growth area
- Contact Exclusive Agent Corwells for more details