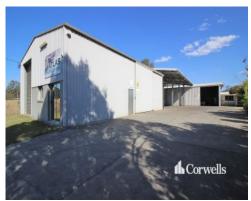

## For Sale/Lease

- 365sqm\* total building area on 1,501sqm\* of land
- Large concrete hardstand
- 250sqm\* of additional awning
- 39sqm\* of additional air-conditioned office
- Multiple container height roller doors
- 3 phase power points throughout
- Located in high growth area
- Contact Exclusive Agent Corwells for more details