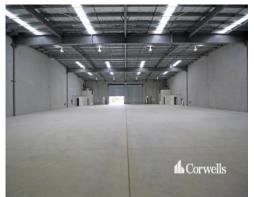

## For Lease

- Recently built 1,893sqm industrial facility
- Incl. 1,423sqm warehouse area with high internal clearance
- Incl. 461sqm office area
- Building sits on 2,830sqm of land
- Fully fenced and gated site
- Front and rear roller doors, great for ventilation
- Positioned in a popular estate of Technology Drive