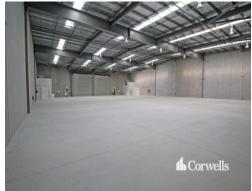

## For Lease

- Recently built 1,893sqm industrial facility
- Incl. 1,423sqm warehouse area with high internal clearance
- Incl. 461sqm office area
- Building sits on 2,830sqm of land
- Fully fenced and gated site
- Front and rear roller doors, great for ventilation
- Positioned in a popular estate of Technology Drive