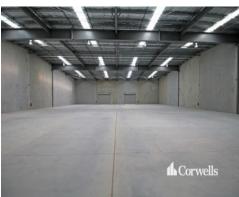

## For Lease

- Recently built 1,893sqm industrial facility
- Incl. 1,423sqm warehouse area with high internal clearance
- Incl. 461sqm office area
- Building sits on 2,830sqm of land
- Fully fenced and gated site
- Front and rear roller doors, great for ventilation
- Positioned in a popular estate of Technology Drive