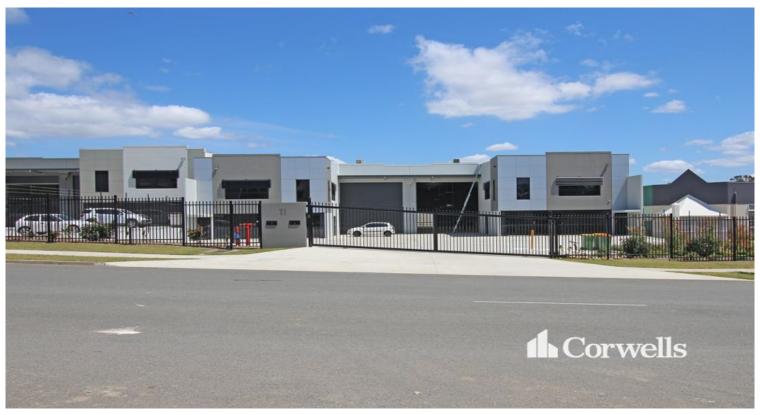

## **Modern Industrial Facility**

## 11 Technology Drive Arundel QLD 4214

## For Lease

- Recently built 1,893sqm industrial facility
- Incl. 1,423sqm warehouse area with high internal clearance
- Incl. 461sqm office area
- Building sits on 2,830sqm of land
- Fully fenced and gated site
- Front and rear roller doors, great for ventilation
- Positioned in a popular estate of Technology Drive

Arundel is renowned as a commercial, industrial and retail hub situated at the northern end of the Gold Coast. The precinct has undergone substantial growth as there has been an emphasis to move to the area to directly service surrounding suburbs and markets. Properties within the area are becoming tightly held, driven by a high demand and a shortage of land available. The area is accessed via major arterial roads leading to and from the M1 Motorway.