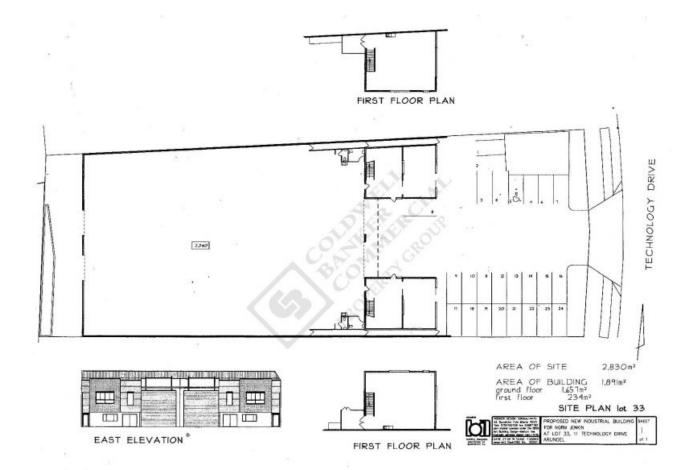

## For Lease

- Recently built 1,893sqm industrial facility
- Incl. 1,423sqm warehouse area with high internal clearance
- Incl. 461sqm office area
- Building sits on 2,830sqm of land
- Fully fenced and gated site
- Front and rear roller doors, great for ventilation
- Positioned in a popular estate of Technology Drive

PRICE GUIDE: Contact Marketing Agents

Property ID: 1P5577
Suburb: Arundel
Property Type: Industrial
Land Size: 2830 sqm
Building Size: 1893 sqm

**Luke Mullen** 07 3056 0588

**Sam Griffiths** 