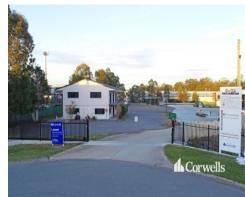

## For Lease

- Secure site with concrete internal road
- 418sqm\* office over two levels (including 108sqm\* of verandah)
- 4,000sqm\* of total site area
- Yard area has gravel/road base hardstand
- Fully serviced site in the heart of Yatala