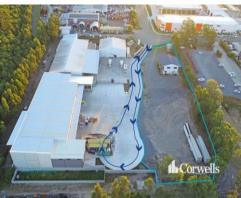

## 4,000sqm\* Site with Office

## For Lease

- Secure site with concrete internal road
- 418sqm\* office over two levels (including 108sqm\* of verandah)
- 4,000sqm\* of total site area
- Yard area has gravel/road base hardstand
- Fully serviced site in the heart of Yatala