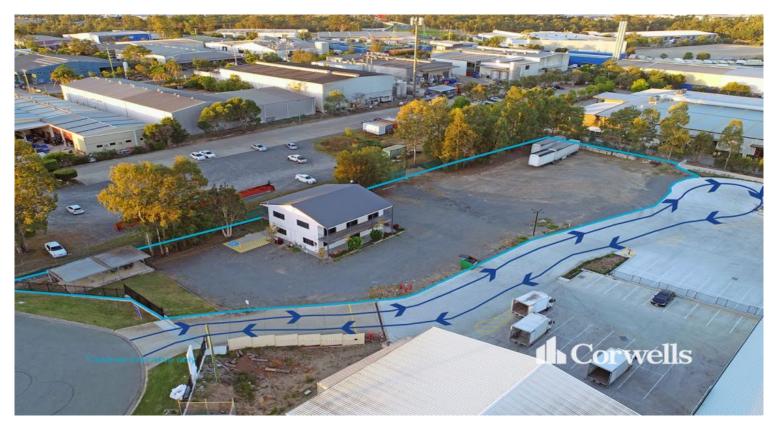

## 4,000sqm\* Site with Office

## For Lease

- Secure site with concrete internal road
- 418sqm\* office over two levels (including 108sqm\* of verandah)
- 4,000sqm\* of total site area
- Yard area has gravel/road base hardstand
- Fully serviced site in the heart of Yatala

This unique opportunity is situated in the heart of the Yatala Enterprise Area. Ideally located between the two largest consumer markets of Brisbane and the Gold Coast with direct access from the M1 via Exit 38 and Exit 41 in both north and south directions.