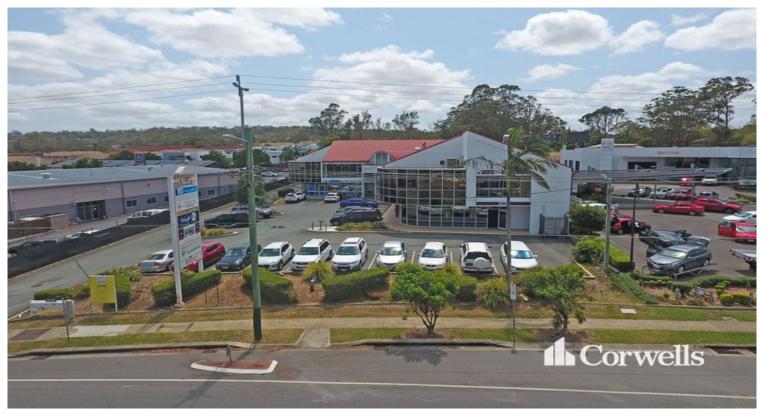

## Fitted Out Restaurant or A Grade Office Available

Springwood QLD 4127

## For Lease

- Sizes from 76sqm to 291sqm
- Ducted air conditioning throughout
- Ample onsite car parking
- Motivated Landlord has asked for all offers to be presented
- Onsite security cameras monitoring the property
- Great incentive on offer for a long-term lease

Springwood is located approximately 21kms from Brisbane CBD and provides easy access to the M1/Pacific Highway in both north and south directions. Springwood is a significant activity centre in the region, with a major bus station that provides ample parking for commuters nearby.