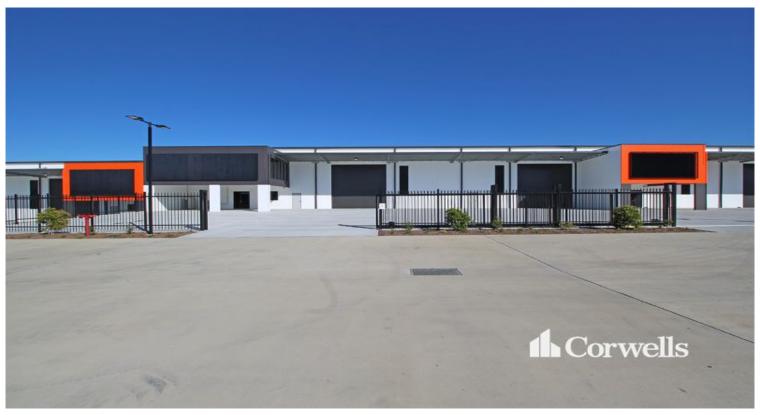

## New 1,609sqm Warehouse and Office

## **Building 7/83 Burnside Road Stapylton QLD 4207**

## For Lease

- 1,609sqm total building area
- Incl. 1,315.8sqm warehouse
- Incl. 105.2sqm ground floor office with kitchenette, toilets and shower
- Incl. 188sqm first floor office with lunchroom and toilets
- 7.5m minimum internal clearance
- Access to warehouse via two 6m wide  $\boldsymbol{x}$  6m high roller doors
- Internal height of 7.5m, rising to 8.4m underbeam
- Concrete hardstand to the front of the building, fenced & gated with two driveways
- 19 onsite car parks including 4 covered
- Located in a High Impact Industry zoning