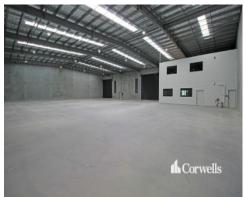

## New 1,609sqm Warehouse and Office

## For Lease

- 1,609sqm total building area
- Incl. 1,315.8sqm warehouse
- Incl. 105.2sqm ground floor office with kitchenette, toilets and shower
- Incl. 188sqm first floor office with lunchroom and toilets
- 7.5m minimum internal clearance
- Access to warehouse via two 6m wide  $\boldsymbol{x}$  6m high roller doors
- Internal height of 7.5m, rising to 8.4m underbeam
- Concrete hardstand to the front of the building, fenced & gated with two driveways
- 19 onsite car parks including 4 covered
- Located in a High Impact Industry zoning