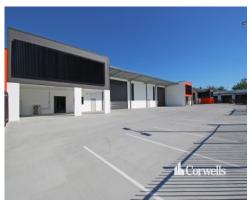

## New 1,609sqm Warehouse and Office

## **Building 7/83 Burnside Road Stapylton QLD 4207**

## For Lease

- 1,609sqm total building area
- Incl. 1,315.8sqm warehouse
- Incl. 105.2sqm ground floor office with kitchenette, toilets and shower
- Incl. 188sqm first floor office with lunchroom and toilets
- 7.5m minimum internal clearance
- Access to warehouse via two 6m wide  $\boldsymbol{x}$  6m high roller doors
- Internal height of 7.5m, rising to 8.4m underbeam
- Concrete hardstand to the front of the building, fenced & gated with two driveways
- 19 onsite car parks including 4 covered
- Located in a High Impact Industry zoning