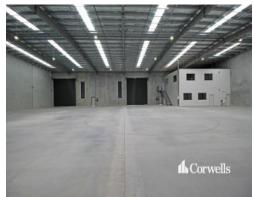

## New 1,609sqm Warehouse and Office

## For Lease

- 1,609sqm total building area
- Incl. 1,315.8sqm warehouse
- Incl. 105.2sqm ground floor office with kitchenette, toilets and shower
- Incl. 188sqm first floor office with lunchroom and toilets
- 7.5m minimum internal clearance
- Access to warehouse via two 6m wide  $\boldsymbol{x}$  6m high roller doors
- Internal height of 7.5m, rising to 8.4m underbeam
- Concrete hardstand to the front of the building, fenced & gated with two driveways
- 19 onsite car parks including 4 covered
- Located in a High Impact Industry zoning