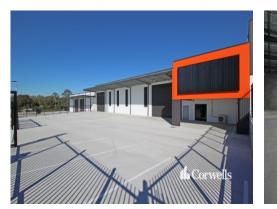

### For Lease

- 1,552sqm total building area
- Incl. 1,345.5sqm warehouse
- Incl. 75.5sqm ground floor office, lunchroom, toilets and shower
- Incl. 131sqm first floor office with lunchroom and toilets
- Dual driveway crossovers
- Warehouse accessed via two 6m wide x 6m high roller doors
- Internal height of 7.5m rising to 8.4m underbeam
- Fenced and gated concrete hardstand to front of building
- Located in High Impact Industry zoning