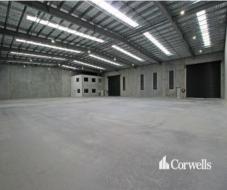

### For Lease

- 1,552sqm total building area
- Incl. 1,345.5sqm warehouse
- Incl. 75.5sqm ground floor office, lunchroom, toilets and shower
- Incl. 131sqm first floor office with lunchroom and toilets
- Dual driveway crossovers
- Warehouse accessed via two 6m wide x 6m high roller doors
- Internal height of 7.5m rising to 8.4m underbeam
- Fenced and gated concrete hardstand to front of building
- Located in High Impact Industry zoning