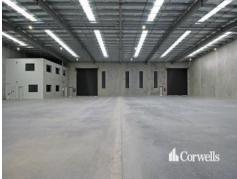

### For Lease

- 1,552sqm total building area
- Incl. 1,345.5sqm warehouse
- Incl. 75.5sqm ground floor office, lunchroom, toilets and shower
- Incl. 131sqm first floor office with lunchroom and toilets
- Dual driveway crossovers
- Warehouse accessed via two 6m wide x 6m high roller doors
- Internal height of 7.5m rising to 8.4m underbeam
- Fenced and gated concrete hardstand to front of building
- Located in High Impact Industry zoning