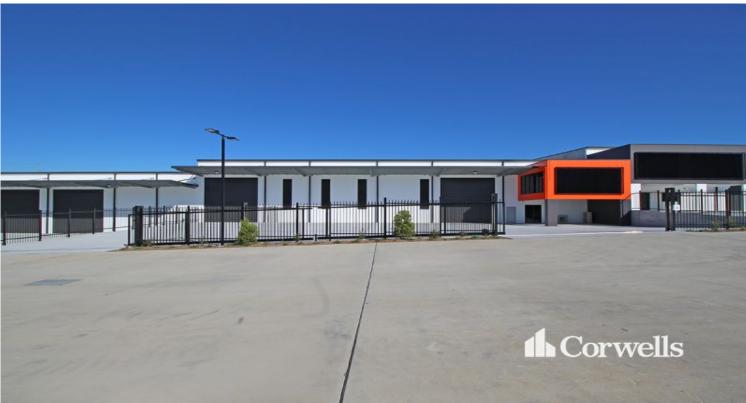

# New 1,552sqm Facility in High Impact Zoning

# Building 8/83 Burnside Road Stapylton QLD 4207

### For Lease

- 1,552sqm total building area
- Incl. 1,345.5sqm warehouse
- Incl. 75.5sqm ground floor office, lunchroom, toilets and shower
- Incl. 131sqm first floor office with lunchroom and toilets
- Dual driveway crossovers
- Warehouse accessed via two 6m wide x 6m high roller doors
- Internal height of 7.5m rising to 8.4m underbeam
- Fenced and gated concrete hardstand to front of building
- Located in High Impact Industry zoning