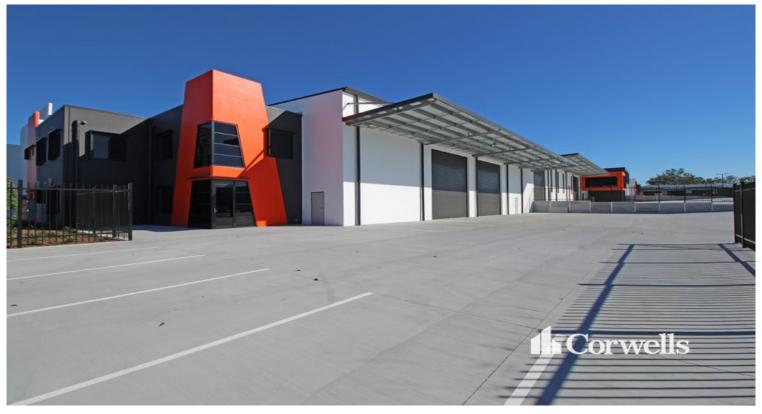

## 1,431sqm Warehouse & Corporate Office

## **Building 9/83 Burnside Road Stapylton QLD 4207**

## For Lease

- 1,431sqm total building area with impressive corporate office
- Incl. 1,190.7sqm clearspan warehouse
- Incl. 115.3sqm ground floor office with lunchroom, toilets and shower
- Incl. 125sqm first floor office with lunchroom and toilets
- Front building with excellent exposure to Burnside Road
- Dual 6m wide x 6m high roller doors accessing warehouse
- Internal height of 7.5m, rising to 8.4m underbeam
- Fenced dedicated concrete hardstand to front of building
- Located in a High Impact Industry zoning