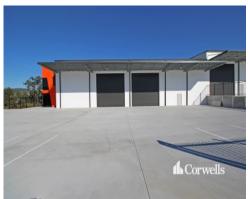

## For Lease

- 1,431sqm total building area with impressive corporate office
- Incl. 1,190.7sqm clearspan warehouse
- Incl. 115.3sqm ground floor office with lunchroom, toilets and shower
- Incl. 125sqm first floor office with lunchroom and toilets
- Front building with excellent exposure to Burnside Road
- Dual 6m wide x 6m high roller doors accessing warehouse
- Internal height of 7.5m, rising to 8.4m underbeam
- Fenced dedicated concrete hardstand to front of building
- Located in a High Impact Industry zoning