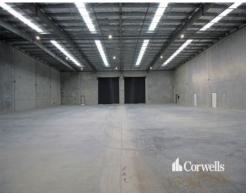

## For Lease

- 1,431sqm total building area with impressive corporate office
- Incl. 1,190.7sqm clearspan warehouse
- Incl. 115.3sqm ground floor office with lunchroom, toilets and shower
- Incl. 125sqm first floor office with lunchroom and toilets
- Front building with excellent exposure to Burnside Road
- Dual 6m wide x 6m high roller doors accessing warehouse
- Internal height of 7.5m, rising to 8.4m underbeam
- Fenced dedicated concrete hardstand to front of building
- Located in a High Impact Industry zoning