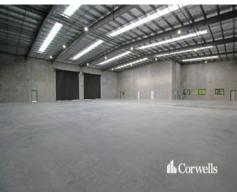

## For Lease

- 1,431sqm total building area with impressive corporate office
- Incl. 1,190.7sqm clearspan warehouse
- Incl. 115.3sqm ground floor office with lunchroom, toilets and shower
- Incl. 125sqm first floor office with lunchroom and toilets
- Front building with excellent exposure to Burnside Road
- Dual 6m wide x 6m high roller doors accessing warehouse
- Internal height of 7.5m, rising to 8.4m underbeam
- Fenced dedicated concrete hardstand to front of building
- Located in a High Impact Industry zoning